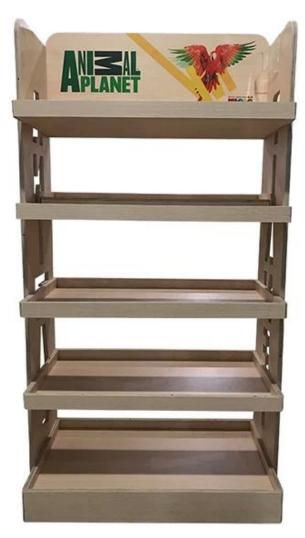

## Product Description

| Product Type     | toy store display shelves                                                        |
|------------------|----------------------------------------------------------------------------------|
| Product Name     | OEM Customized wooden retail tiered store display shelves for toy                |
| Model No.        | DT-WF10                                                                          |
| Size             | 650x300x1700mm or customized                                                     |
| Main material    | Wood                                                                             |
| Color            | White,Black,Red,Etc.                                                             |
| MOQ              | 100PCS                                                                           |
| Thickness        | 9~18mm                                                                           |
| Sample time      | 7~12Days                                                                         |
| Production time  | 25~30 Days                                                                       |
| Surface Finished | Powder Coating/Painting/Chrome                                                   |
| Process          | cut-bend-shape-polish-painting-packing                                           |
| Delivery Terms   | EXW,FOB,CIF                                                                      |
| Payment Terms    | T/T:30% Deposit+70% Balance before shipment, PayPal, Western union or negotiable |
| Packing          | Wrap by plastic film for waterproof                                              |
|                  | 12KG 20MM EPS foam for anti-drop                                                 |
|                  | K=K Double layers brown carton suit for any shipment                             |
|                  |                                                                                  |