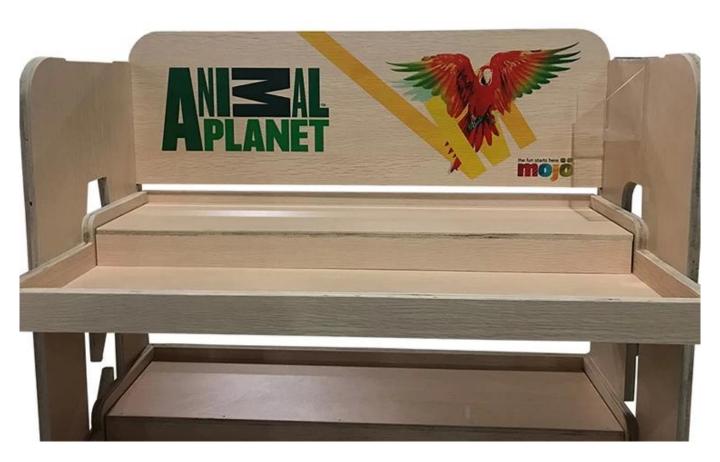

## Product Description

| Product Type     | toy store display shelves                                                        |
|------------------|----------------------------------------------------------------------------------|
| Product Name     | OEM Customized wooden retail tiered store display shelves for toy                |
| Model No.        | DT-WF10                                                                          |
| Size             | 650x300x1700mm or customized                                                     |
| Main material    | Wood                                                                             |
| Color            | White,Black,Red,Etc.                                                             |
| MOQ              | 100PCS                                                                           |
| Thickness        | 9~18mm                                                                           |
| Sample time      | 7~12Days                                                                         |
| Production time  | 25~30 Days                                                                       |
| Surface Finished | Powder Coating/Painting/Chrome                                                   |
| Process          | cut-bend-shape-polish-painting-packing                                           |
| Delivery Terms   | EXW,FOB,CIF                                                                      |
| Payment Terms    | T/T:30% Deposit+70% Balance before shipment, PayPal, Western union or negotiable |
| Packing          | Wrap by plastic film for waterproof                                              |
|                  | 12KG 20MM EPS foam for anti-drop                                                 |
|                  | K=K Double layers brown carton suit for any shipment                             |
|                  |                                                                                  |