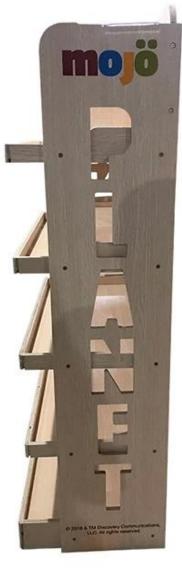

## Product Description

| Product Type     | toy store display shelves                                                        |
|------------------|----------------------------------------------------------------------------------|
| Product Name     | OEM Customized wooden retail tiered store display shelves for toy                |
| Model No.        | DT-WF10                                                                          |
| Size             | 650x300x1700mm or customized                                                     |
| Main material    | Wood                                                                             |
| Color            | White,Black,Red,Etc.                                                             |
| MOQ              | 100PCS                                                                           |
| Thickness        | 9~18mm                                                                           |
| Sample time      | 7~12Days                                                                         |
| Production time  | 25~30 Days                                                                       |
| Surface Finished | Powder Coating/Painting/Chrome                                                   |
| Process          | cut-bend-shape-polish-painting-packing                                           |
| Delivery Terms   | EXW,FOB,CIF                                                                      |
| Payment Terms    | T/T:30% Deposit+70% Balance before shipment, PayPal, Western union or negotiable |
| Packing          | Wrap by plastic film for waterproof                                              |
|                  | 12KG 20MM EPS foam for anti-drop                                                 |
|                  | K=K Double layers brown carton suit for any shipment                             |
|                  |                                                                                  |