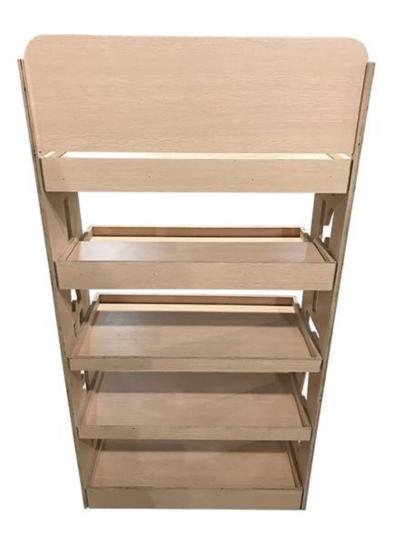

## Product Description

| Product Type     | toy store display shelves                                                        |
|------------------|----------------------------------------------------------------------------------|
| Product Name     | OEM Customized wooden retail tiered store display shelves for toy                |
| Model No.        | DT-WF10                                                                          |
| Size             | 650x300x1700mm or customized                                                     |
| Main material    | Wood                                                                             |
| Color            | White,Black,Red,Etc.                                                             |
| MOQ              | 100PCS                                                                           |
| Thickness        | 9~18mm                                                                           |
| Sample time      | 7~12Days                                                                         |
| Production time  | 25~30 Days                                                                       |
| Surface Finished | Powder Coating/Painting/Chrome                                                   |
| Process          | cut-bend-shape-polish-painting-packing                                           |
| Delivery Terms   | EXW,FOB,CIF                                                                      |
| Payment Terms    | T/T:30% Deposit+70% Balance before shipment, PayPal, Western union or negotiable |
| Packing          | Wrap by plastic film for waterproof                                              |
|                  | 12KG 20MM EPS foam for anti-drop                                                 |
|                  | K=K Double layers brown carton suit for any shipment                             |
|                  |                                                                                  |