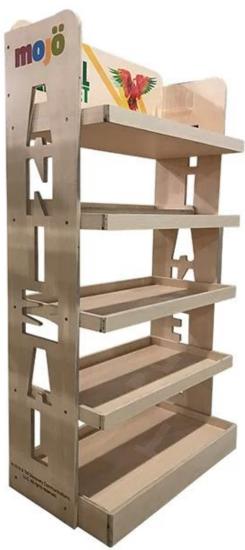

## Product Description

| Product Type     | toy store display shelves                                                        |
|------------------|----------------------------------------------------------------------------------|
| Product Name     | OEM Customized wooden retail tiered store display shelves for toy                |
| Model No.        | DT-WF10                                                                          |
| Size             | 650x300x1700mm or customized                                                     |
| Main material    | Wood                                                                             |
| Color            | White,Black,Red,Etc.                                                             |
| MOQ              | 100PCS                                                                           |
| Thickness        | 9~18mm                                                                           |
| Sample time      | 7~12Days                                                                         |
| Production time  | 25~30 Days                                                                       |
| Surface Finished | Powder Coating/Painting/Chrome                                                   |
| Process          | cut-bend-shape-polish-painting-packing                                           |
| Delivery Terms   | EXW,FOB,CIF                                                                      |
| Payment Terms    | T/T:30% Deposit+70% Balance before shipment, PayPal, Western union or negotiable |
| Packing          | Wrap by plastic film for waterproof                                              |
|                  | 12KG 20MM EPS foam for anti-drop                                                 |
|                  | K=K Double layers brown carton suit for any shipment                             |
|                  |                                                                                  |