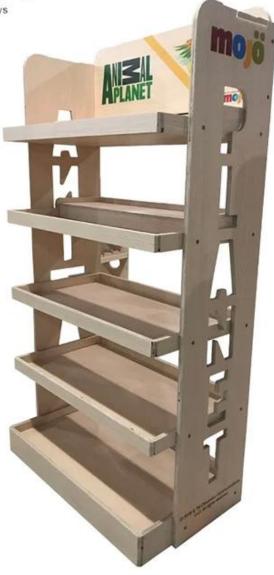

## Product Description

| Product Type     | toy store display shelves                                                        |
|------------------|----------------------------------------------------------------------------------|
| Product Name     | OEM Customized wooden retail tiered store display shelves for toy                |
| Model No.        | DT-WF10                                                                          |
| Size             | 650x300x1700mm or customized                                                     |
| Main material    | Wood                                                                             |
| Color            | White,Black,Red,Etc.                                                             |
| MOQ              | 100PCS                                                                           |
| Thickness        | 9~18mm                                                                           |
| Sample time      | 7~12Days                                                                         |
| Production time  | 25~30 Days                                                                       |
| Surface Finished | Powder Coating/Painting/Chrome                                                   |
| Process          | cut-bend-shape-polish-painting-packing                                           |
| Delivery Terms   | EXW,FOB,CIF                                                                      |
| Payment Terms    | T/T:30% Deposit+70% Balance before shipment, PayPal, Western union or negotiable |
| Packing          | Wrap by plastic film for waterproof                                              |
|                  | 12KG 20MM EPS foam for anti-drop                                                 |
|                  | K=K Double layers brown carton suit for any shipment                             |
|                  |                                                                                  |