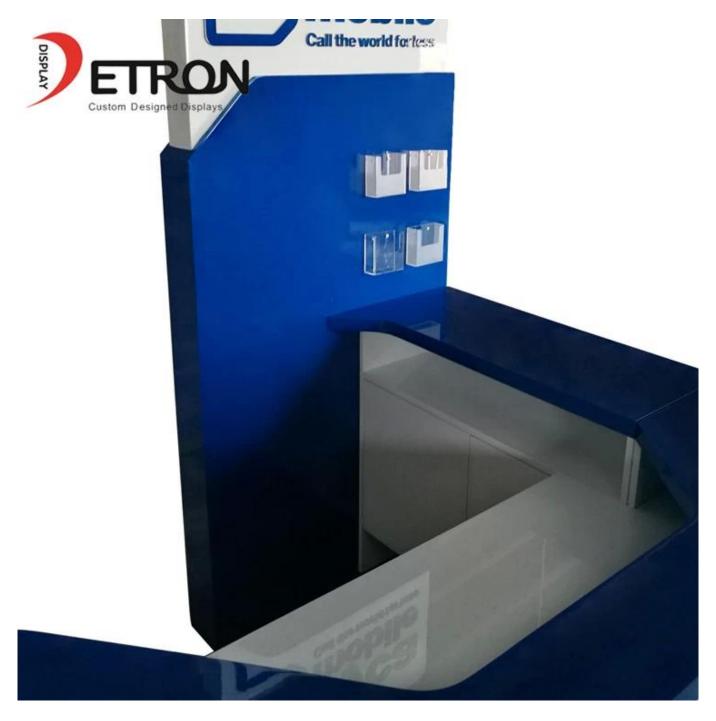

### **Product Description**

| Product Type     | mobile accessories store display shelves                                         |
|------------------|----------------------------------------------------------------------------------|
| Product Name     | OEM Design wooden mobile accessories store display shelves for store             |
| Model No.        | DT-WF12                                                                          |
| Size             | 1100x600x1800mm or customized                                                    |
| Main material    | Wood                                                                             |
| Color            | White,Black,Red,Etc.                                                             |
| MOQ              | 100PCS                                                                           |
| Thickness        | 9~18mm                                                                           |
| Sample time      | 7~12Days                                                                         |
| Production time  | 25~30 Days                                                                       |
| Surface Finished | Powder Coating/Painting/Chrome                                                   |
| Process          | cut-bend-shape-polish-painting-packing                                           |
| Delivery Terms   | EXW,FOB,CIF                                                                      |
| Payment Terms    | T/T:30% Deposit+70% Balance before shipment, PayPal, Western union or negotiable |
| Packing          | Wrap by plastic film for waterproof                                              |
|                  | 12KG 20MM EPS foam for anti-drop                                                 |
|                  | K=K Double layers brown carton suit for any shipment                             |