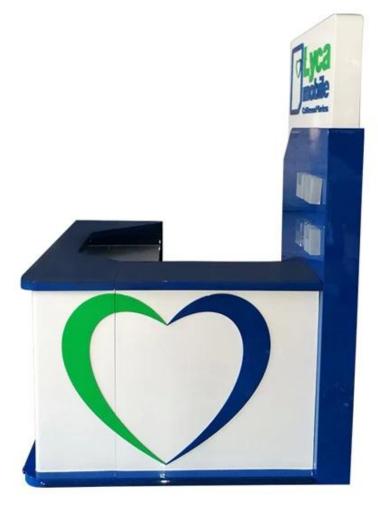

### **Product Description**

| Product Type     | mobile accessories store display shelves                                         |
|------------------|----------------------------------------------------------------------------------|
| Product Name     | OEM Design wooden mobile accessories store display shelves for store             |
| Model No.        | DT-WF12                                                                          |
| Size             | 1100x600x1800mm or customized                                                    |
| Main material    | Wood                                                                             |
| Color            | White,Black,Red,Etc.                                                             |
| MOQ              | 100PCS                                                                           |
| Thickness        | 9~18mm                                                                           |
| Sample time      | 7~12Days                                                                         |
| Production time  | 25~30 Days                                                                       |
| Surface Finished | Powder Coating/Painting/Chrome                                                   |
| Process          | cut-bend-shape-polish-painting-packing                                           |
| Delivery Terms   | EXW,FOB,CIF                                                                      |
| Payment Terms    | T/T:30% Deposit+70% Balance before shipment, PayPal, Western union or negotiable |
| Packing          | Wrap by plastic film for waterproof                                              |
|                  | 12KG 20MM EPS foam for anti-drop                                                 |
|                  | K=K Double layers brown carton suit for any shipment                             |