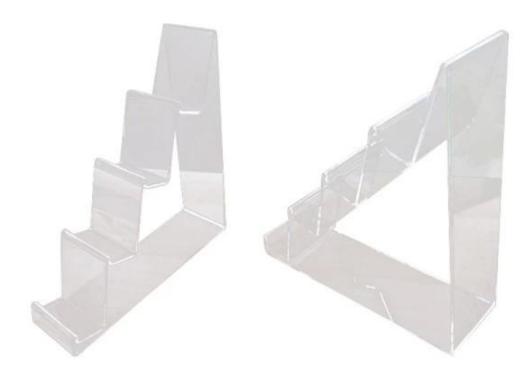

# 2018 china supplier custom pop jewelry display case countertop display stand

#### **Product Description**

| Product Type     | jewelry display stand                                                            |
|------------------|----------------------------------------------------------------------------------|
| Product Name     | 2018 china supplier custom pop jewelry display case countertop display stand     |
| Model No.        | AD-212                                                                           |
| Size             | 350x200x410mm or customized                                                      |
| Main material    | Wood                                                                             |
| Color            | White,Black,Red,Etc.                                                             |
| MOQ              | 100PCS                                                                           |
| Thickness        | 9~18mm                                                                           |
| Sample time      | 7~12Days                                                                         |
| Production time  | 25~30 Days                                                                       |
| Surface Finished | Powder Coating/Painting/Chrome                                                   |
| Process          | cut-bend-shape-polish-painting-packing                                           |
| Delivery Terms   | EXW,FOB,CIF                                                                      |
| Payment Terms    | T/T:30% Deposit+70% Balance before shipment, PayPal, Western union or negotiable |
| Packing          | Wrap by plastic film for waterproof                                              |
|                  | 12KG 20MM EPS foam for anti-drop                                                 |
|                  | K=K Double layers brown carton suit for any shipment                             |