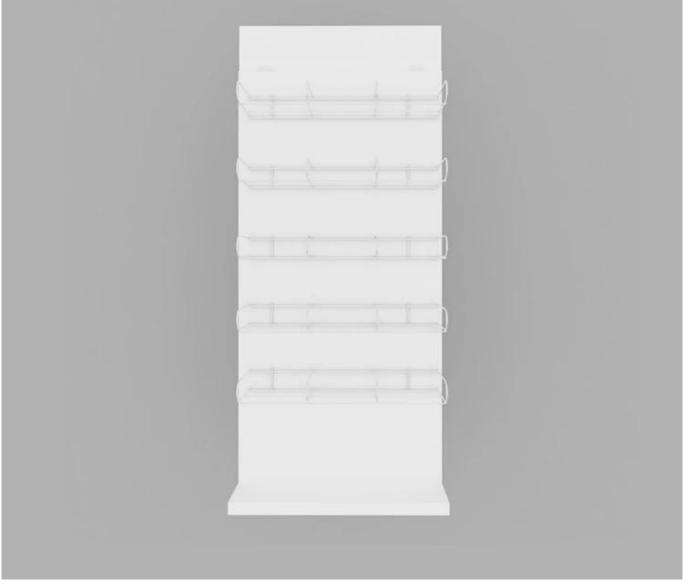

### Product Description

| Product Type     | MDF hat display shelves                                                          |  |
|------------------|----------------------------------------------------------------------------------|--|
| Product Name     | 5 Tiers wooden melamine faced boards hanging hat display shelves                 |  |
| Model No.        | DT-WCF2                                                                          |  |
| Size             | 650x400x1500mm or customized                                                     |  |
| Main material    | Wood                                                                             |  |
| Color            | White,Black,Red,Etc.                                                             |  |
| MOQ              | 100PCS                                                                           |  |
| Thickness        | 9~18mm                                                                           |  |
| Sample time      | 7~12Days                                                                         |  |
| Production time  | 25~30 Days                                                                       |  |
| Surface Finished | Powder Coating/Painting/Chrome                                                   |  |
| Process          | cut-bend-shape-polish-painting-packing                                           |  |
| Delivery Terms   | EXW,FOB,CIF                                                                      |  |
| Payment Terms    | T/T:30% Deposit+70% Balance before shipment, PayPal, Western union or negotiable |  |
| Packing          | Wrap by plastic film for waterproof                                              |  |
|                  | 12KG 20MM EPS foam for anti-drop                                                 |  |
|                  | K=K Double layers brown carton suit for any shipment                             |  |