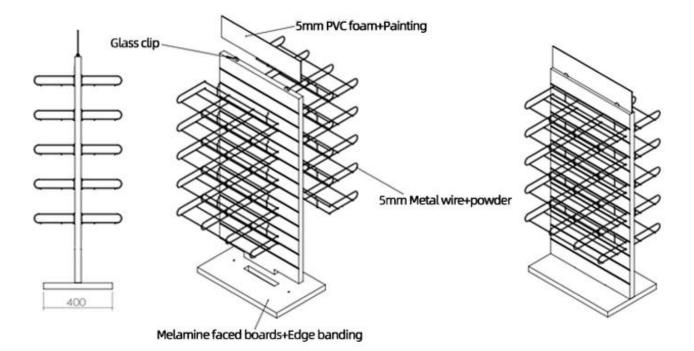

### Product Description

| Product Type     | MDF hat display shelves                                                          |  |
|------------------|----------------------------------------------------------------------------------|--|
| Product Name     | 5 Tiers wooden melamine faced boards hanging hat display shelves                 |  |
| Model No.        | DT-WCF2                                                                          |  |
| Size             | 650x400x1500mm or customized                                                     |  |
| Main material    | Wood                                                                             |  |
| Color            | White,Black,Red,Etc.                                                             |  |
| MOQ              | 100PCS                                                                           |  |
| Thickness        | 9~18mm                                                                           |  |
| Sample time      | 7~12Days                                                                         |  |
| Production time  | 25~30 Days                                                                       |  |
| Surface Finished | Powder Coating/Painting/Chrome                                                   |  |
| Process          | cut-bend-shape-polish-painting-packing                                           |  |
| Delivery Terms   | EXW,FOB,CIF                                                                      |  |
| Payment Terms    | T/T:30% Deposit+70% Balance before shipment, PayPal, Western union or negotiable |  |
| Packing          | Wrap by plastic film for waterproof                                              |  |
|                  | 12KG 20MM EPS foam for anti-drop                                                 |  |
|                  | K=K Double layers brown carton suit for any shipment                             |  |