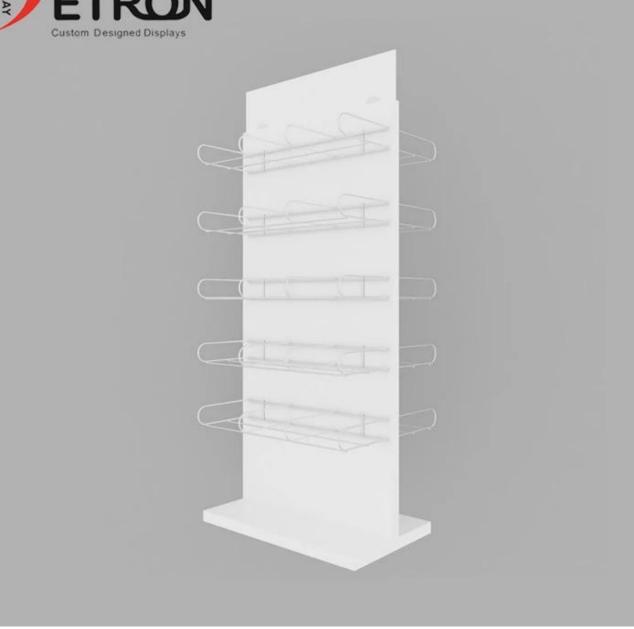

### Product Description

| Product Type     | MDF hat display shelves                                                          |  |
|------------------|----------------------------------------------------------------------------------|--|
| Product Name     | 5 Tiers wooden melamine faced boards hanging hat display shelves                 |  |
| Model No.        | DT-WCF2                                                                          |  |
| Size             | 650x400x1500mm or customized                                                     |  |
| Main material    | Wood                                                                             |  |
| Color            | White,Black,Red,Etc.                                                             |  |
| MOQ              | 100PCS                                                                           |  |
| Thickness        | 9~18mm                                                                           |  |
| Sample time      | 7~12Days                                                                         |  |
| Production time  | 25~30 Days                                                                       |  |
| Surface Finished | Powder Coating/Painting/Chrome                                                   |  |
| Process          | cut-bend-shape-polish-painting-packing                                           |  |
| Delivery Terms   | EXW,FOB,CIF                                                                      |  |
| Payment Terms    | T/T:30% Deposit+70% Balance before shipment, PayPal, Western union or negotiable |  |
| Packing          | Wrap by plastic film for waterproof                                              |  |
|                  | 12KG 20MM EPS foam for anti-drop                                                 |  |
|                  | K=K Double layers brown carton suit for any shipment                             |  |