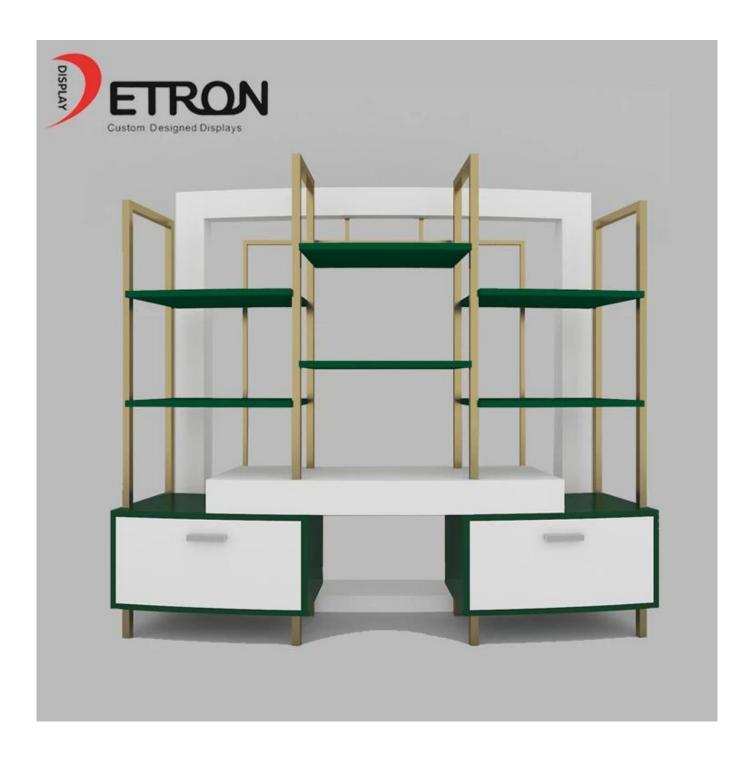

#### What is a cosmetic display unit?

Our cosmetic display unit is basically like a designed box or a little rack that the shopping malls utilize to store their stuff. We make them from metal, wood, and acrylic as per your need.

These units are commonly kept on the <u>cosmetic display counters</u> and are used to hold up makeup and accessories like brushes, liners, compacts, nail prints, lipsticks, bangles, earrings, neckpieces, bags, sunglasses, hairbrushes, anklets and a lot more. By using these cosmetic display units the items displayed look tidy and well-organized which in turn pleases and attracts customers.

### Product Description

| Product Type | OEM cosmetic display counter supplier                               |
|--------------|---------------------------------------------------------------------|
| Product Name | Attractive Design OEM wooden makeup cosmetic retail display counter |

| NA 1 1 N         | DT 0017                                                                          |
|------------------|----------------------------------------------------------------------------------|
| Model No.        | DT-CO17                                                                          |
| Size             | 1400x350x1600mm or customized                                                    |
| Main material    | Wood                                                                             |
| Color            | White,Black,Red,Etc.                                                             |
| MOQ              | 100PCS                                                                           |
| Thickness        | 9~18mm                                                                           |
| Sample time      | 7~12Days                                                                         |
| Production time  | 25~30 Days                                                                       |
| Surface Finished | Powder Coating/Painting/Chrome                                                   |
| Process          | cut-bend-shape-polish-painting-packing                                           |
| Delivery Terms   | EXW,FOB,CIF                                                                      |
| Payment Terms    | T/T:30% Deposit+70% Balance before shipment, PayPal, Western union or negotiable |
| Packing          | Wrap by plastic film for waterproof                                              |
|                  | 12KG 20MM EPS foam for anti-drop                                                 |
|                  | K=K Double layers brown carton suit for any shipment                             |