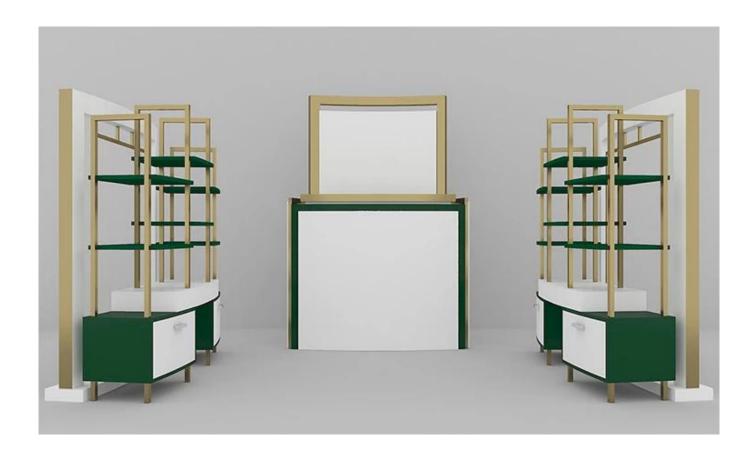

#### What is a cosmetic display unit?

Our cosmetic display unit is basically like a designed box or a little rack that the shopping malls utilize to store their stuff. We make them from metal, wood, and acrylic as per your need.

These units are commonly kept on the <u>cosmetic display counters</u> and are used to hold up makeup and accessories like brushes, liners, compacts, nail prints, lipsticks, bangles, earrings, neckpieces, bags, sunglasses, hairbrushes, anklets and a lot more. By using these cosmetic display units the items displayed look tidy and well-organized which in turn pleases and attracts customers.

### Why do the malls need it?

The shopping malls require these cosmetic display units because-

- •Because the items displayed this way look attractive and more beautiful. Hence they catch the attention of customers more easily.
- •This way the accessories stay safe and protected from the reach of careless people who might otherwise break or damage them.
- •Since items are pinned in a place where the customers can easily see them, the staff remains free from the hassle of time and again taking it out and keeping it back in. This lessens the need for a lot of staff.
- ●OEM and printing your advertisements on the cosmetic display units prove to be a better method for attracting the attention of the customers.