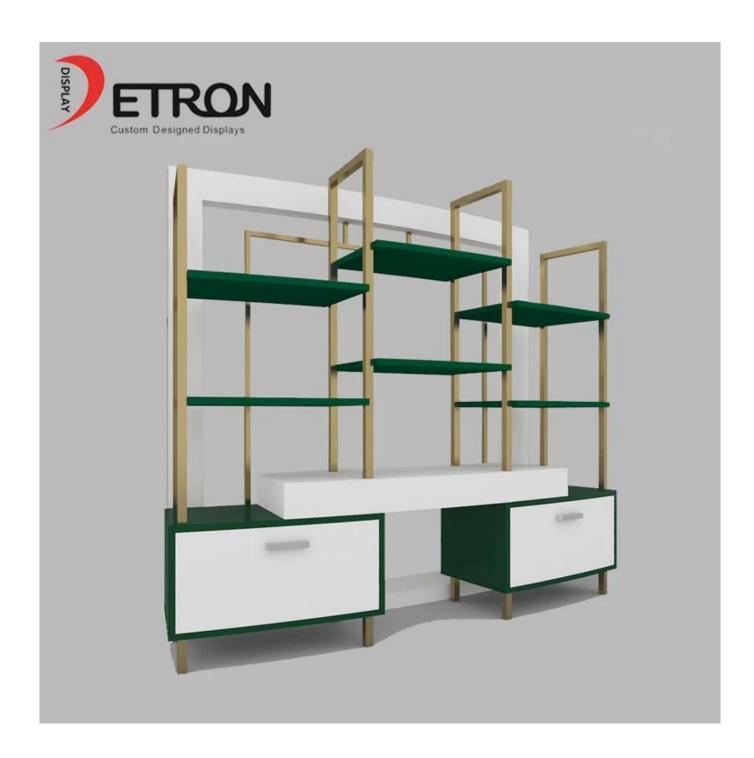

#### What is a cosmetic display unit?

Our cosmetic display unit is basically like a designed box or a little rack that the shopping malls utilize to store their stuff. We make them from metal, wood, and acrylic as per your need.

These units are commonly kept on the <u>cosmetic display counters</u> and are used to hold up makeup and accessories like brushes, liners, compacts, nail prints, lipsticks, bangles, earrings, neckpieces, bags, sunglasses, hairbrushes, anklets and a lot more. By using these cosmetic display units the items displayed look tidy and well-organized which in turn pleases and attracts customers.

### Product Description

| Product Type | OEM cosmetic display counter supplier                               |
|--------------|---------------------------------------------------------------------|
| Product Name | Attractive Design OEM wooden makeup cosmetic retail display counter |

| NA 1 1 N         | DT 0017                                                                          |
|------------------|----------------------------------------------------------------------------------|
| Model No.        | DT-CO17                                                                          |
| Size             | 1400x350x1600mm or customized                                                    |
| Main material    | Wood                                                                             |
| Color            | White,Black,Red,Etc.                                                             |
| MOQ              | 100PCS                                                                           |
| Thickness        | 9~18mm                                                                           |
| Sample time      | 7~12Days                                                                         |
| Production time  | 25~30 Days                                                                       |
| Surface Finished | Powder Coating/Painting/Chrome                                                   |
| Process          | cut-bend-shape-polish-painting-packing                                           |
| Delivery Terms   | EXW,FOB,CIF                                                                      |
| Payment Terms    | T/T:30% Deposit+70% Balance before shipment, PayPal, Western union or negotiable |
| Packing          | Wrap by plastic film for waterproof                                              |
|                  | 12KG 20MM EPS foam for anti-drop                                                 |
|                  | K=K Double layers brown carton suit for any shipment                             |