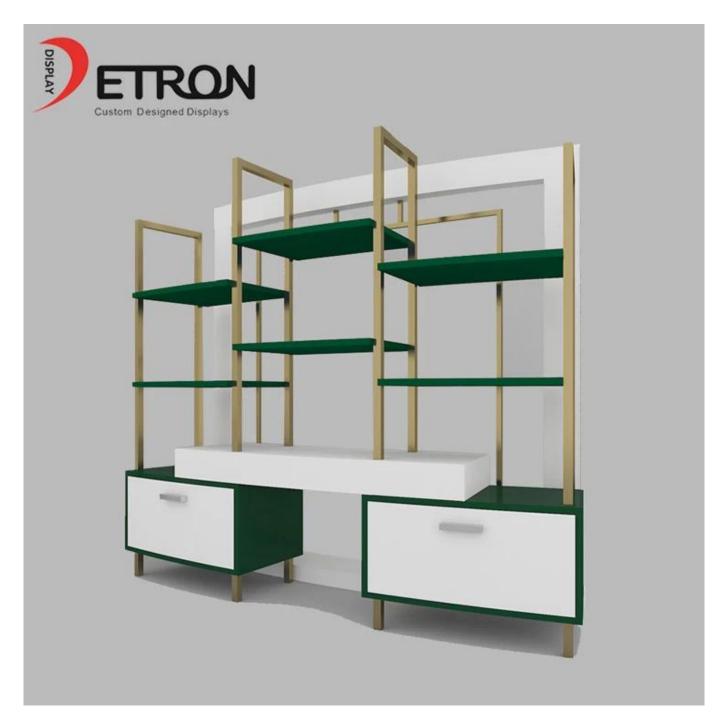

#### What is a cosmetic display unit?

Our cosmetic display unit is basically like a designed box or a little rack that the shopping malls utilize to store their stuff. We make them from metal, wood, and acrylic as per your need.

These units are commonly kept on the <u>cosmetic display counters</u> and are used to hold up makeup and accessories like brushes, liners, compacts, nail prints, lipsticks, bangles, earrings, neckpieces, bags, sunglasses, hairbrushes, anklets and a lot more. By using these cosmetic display units the items displayed look tidy and well-organized which in turn pleases and attracts customers.

### Product Description

| Product Type | OEM cosmetic display counter supplier                               |
|--------------|---------------------------------------------------------------------|
| Product Name | Attractive Design OEM wooden makeup cosmetic retail display counter |

| NA 1 1 N         | DT 0017                                                                          |
|------------------|----------------------------------------------------------------------------------|
| Model No.        | DT-CO17                                                                          |
| Size             | 1400x350x1600mm or customized                                                    |
| Main material    | Wood                                                                             |
| Color            | White,Black,Red,Etc.                                                             |
| MOQ              | 100PCS                                                                           |
| Thickness        | 9~18mm                                                                           |
| Sample time      | 7~12Days                                                                         |
| Production time  | 25~30 Days                                                                       |
| Surface Finished | Powder Coating/Painting/Chrome                                                   |
| Process          | cut-bend-shape-polish-painting-packing                                           |
| Delivery Terms   | EXW,FOB,CIF                                                                      |
| Payment Terms    | T/T:30% Deposit+70% Balance before shipment, PayPal, Western union or negotiable |
| Packing          | Wrap by plastic film for waterproof                                              |
|                  | 12KG 20MM EPS foam for anti-drop                                                 |
|                  | K=K Double layers brown carton suit for any shipment                             |