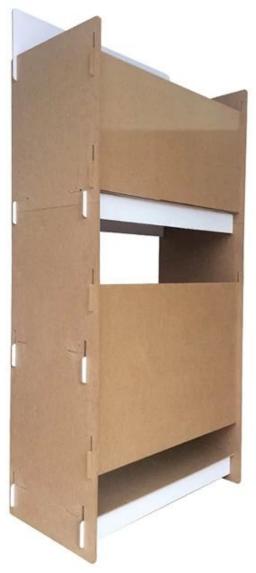

# China factory durable OEM customized flooring mdf display stand

#### **Product Description**

| Product Type     | mdf display stand                                                                |
|------------------|----------------------------------------------------------------------------------|
| Product Name     | China factory durable OEM customized flooring mdf display stand                  |
| Model No.        | DT-WF6                                                                           |
| Size             | 800x350x1700mm or customized                                                     |
| Main material    | <u>Wood</u>                                                                      |
| Color            | White,Black,Red,Etc.                                                             |
| MOQ              | 100PCS                                                                           |
| Thickness        | 9~18mm                                                                           |
| Sample time      | 7~12Days                                                                         |
| Production time  | 25~30 Days                                                                       |
| Surface Finished | Powder Coating/Painting/Chrome                                                   |
| Process          | cut-bend-shape-polish-painting-packing                                           |
| Delivery Terms   | EXW,FOB,CIF                                                                      |
| Payment Terms    | T/T:30% Deposit+70% Balance before shipment, PayPal, Western union or negotiable |
| Packing          | Wrap by plastic film for waterproof                                              |
|                  | 12KG 20MM EPS foam for anti-drop                                                 |
|                  | K=K Double layers brown carton suit for any shipment                             |