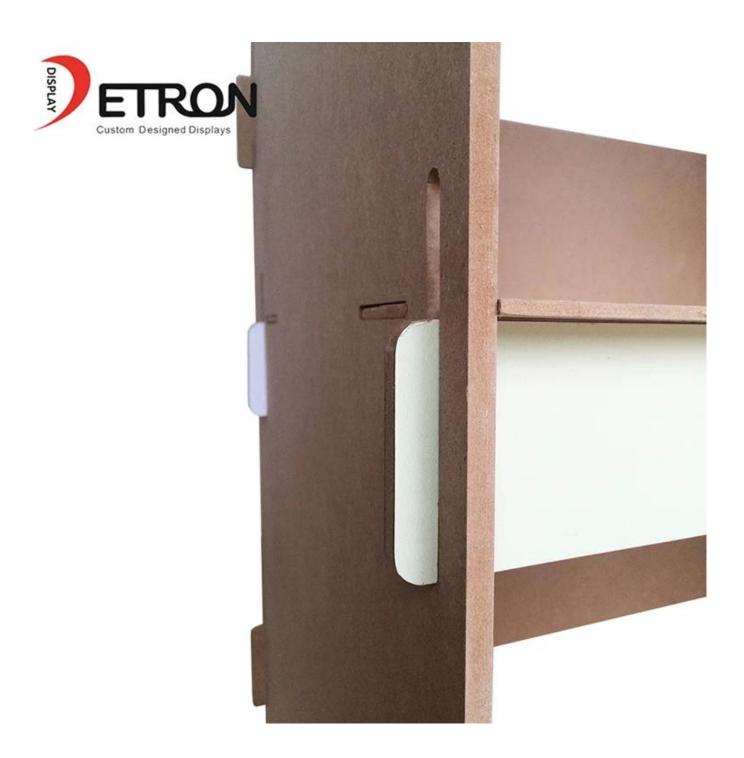

#### **Product Description**

| Product Type     | mdf display stand                                                                |
|------------------|----------------------------------------------------------------------------------|
| Product Name     | China factory durable OEM customized flooring mdf display stand                  |
| Model No.        | DT-WF6                                                                           |
| Size             | 800x350x1700mm or customized                                                     |
| Main material    | <u>Wood</u>                                                                      |
| Color            | White,Black,Red,Etc.                                                             |
| MOQ              | 100PCS                                                                           |
| Thickness        | 9~18mm                                                                           |
| Sample time      | 7~12Days                                                                         |
| Production time  | 25~30 Days                                                                       |
| Surface Finished | Powder Coating/Painting/Chrome                                                   |
| Process          | cut-bend-shape-polish-painting-packing                                           |
| Delivery Terms   | EXW,FOB,CIF                                                                      |
| Payment Terms    | T/T:30% Deposit+70% Balance before shipment, PayPal, Western union or negotiable |
| Packing          | Wrap by plastic film for waterproof                                              |
|                  | 12KG 20MM EPS foam for anti-drop                                                 |
|                  | K=K Double layers brown carton suit for any shipment                             |