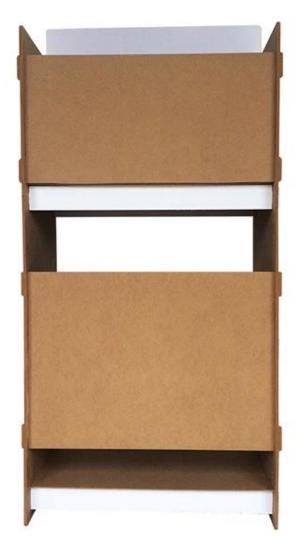

#### **Product Description**

| Product Type     | mdf display stand                                                                |
|------------------|----------------------------------------------------------------------------------|
| Product Name     | China factory durable OEM customized flooring mdf display stand                  |
| Model No.        | DT-WF6                                                                           |
| Size             | 800x350x1700mm or customized                                                     |
| Main material    | <u>Wood</u>                                                                      |
| Color            | White,Black,Red,Etc.                                                             |
| MOQ              | 100PCS                                                                           |
| Thickness        | 9~18mm                                                                           |
| Sample time      | 7~12Days                                                                         |
| Production time  | 25~30 Days                                                                       |
| Surface Finished | Powder Coating/Painting/Chrome                                                   |
| Process          | cut-bend-shape-polish-painting-packing                                           |
| Delivery Terms   | EXW,FOB,CIF                                                                      |
| Payment Terms    | T/T:30% Deposit+70% Balance before shipment, PayPal, Western union or negotiable |
| Packing          | Wrap by plastic film for waterproof                                              |
|                  | 12KG 20MM EPS foam for anti-drop                                                 |
|                  | K=K Double layers brown carton suit for any shipment                             |