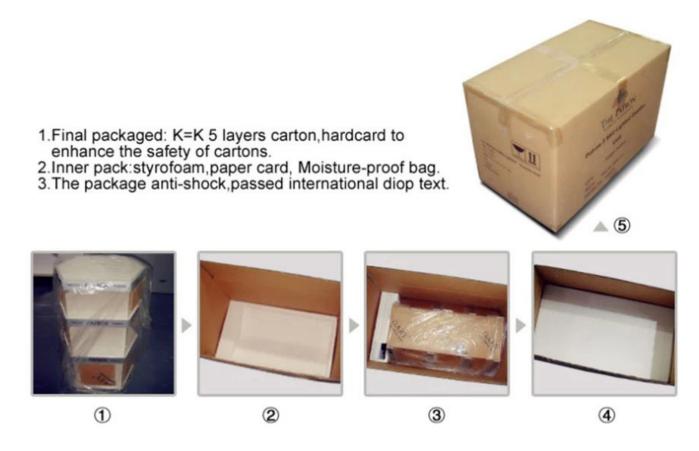

#### Package

#### **Product Description**

| Product Type     | mdf display stand                                                                |
|------------------|----------------------------------------------------------------------------------|
| Product Name     | China factory durable OEM customized flooring mdf display stand                  |
| Model No.        | DT-WF6                                                                           |
| Size             | 800x350x1700mm or customized                                                     |
| Main material    | <u>Wood</u>                                                                      |
| Color            | White,Black,Red,Etc.                                                             |
| MOQ              | 100PCS                                                                           |
| Thickness        | 9~18mm                                                                           |
| Sample time      | 7~12Days                                                                         |
| Production time  | 25~30 Days                                                                       |
| Surface Finished | Powder Coating/Painting/Chrome                                                   |
| Process          | cut-bend-shape-polish-painting-packing                                           |
| Delivery Terms   | EXW,FOB,CIF                                                                      |
| Payment Terms    | T/T:30% Deposit+70% Balance before shipment, PayPal, Western union or negotiable |
| Packing          | Wrap by plastic film for waterproof                                              |
|                  | 12KG 20MM EPS foam for anti-drop                                                 |
|                  | K=K Double layers brown carton suit for any shipment                             |