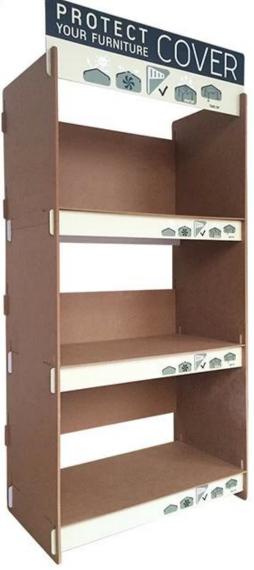

# China factory durable OEM customized flooring mdf display stand

#### **Product Description**

| Product Type     | mdf display stand                                                                |
|------------------|----------------------------------------------------------------------------------|
| Product Name     | China factory durable OEM customized flooring mdf display stand                  |
| Model No.        | DT-WF6                                                                           |
| Size             | 800x350x1700mm or customized                                                     |
| Main material    | <u>Wood</u>                                                                      |
| Color            | White,Black,Red,Etc.                                                             |
| MOQ              | 100PCS                                                                           |
| Thickness        | 9~18mm                                                                           |
| Sample time      | 7~12Days                                                                         |
| Production time  | 25~30 Days                                                                       |
| Surface Finished | Powder Coating/Painting/Chrome                                                   |
| Process          | cut-bend-shape-polish-painting-packing                                           |
| Delivery Terms   | EXW,FOB,CIF                                                                      |
| Payment Terms    | T/T:30% Deposit+70% Balance before shipment, PayPal, Western union or negotiable |
| Packing          | Wrap by plastic film for waterproof                                              |
|                  | 12KG 20MM EPS foam for anti-drop                                                 |
|                  | K=K Double layers brown carton suit for any shipment                             |