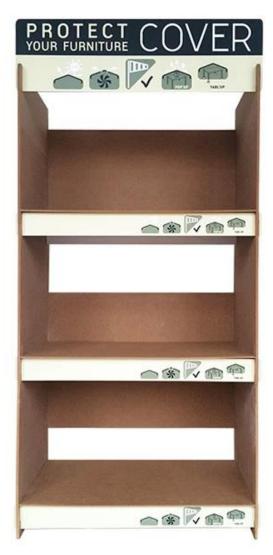

# China factory durable OEM customized flooring mdf display stand

#### **Product Description**

| Product Type     | mdf display stand                                                                |
|------------------|----------------------------------------------------------------------------------|
| Product Name     | China factory durable OEM customized flooring mdf display stand                  |
| Model No.        | DT-WF6                                                                           |
| Size             | 800x350x1700mm or customized                                                     |
| Main material    | <u>Wood</u>                                                                      |
| Color            | White,Black,Red,Etc.                                                             |
| MOQ              | 100PCS                                                                           |
| Thickness        | 9~18mm                                                                           |
| Sample time      | 7~12Days                                                                         |
| Production time  | 25~30 Days                                                                       |
| Surface Finished | Powder Coating/Painting/Chrome                                                   |
| Process          | cut-bend-shape-polish-painting-packing                                           |
| Delivery Terms   | EXW,FOB,CIF                                                                      |
| Payment Terms    | T/T:30% Deposit+70% Balance before shipment, PayPal, Western union or negotiable |
| Packing          | Wrap by plastic film for waterproof                                              |
|                  | 12KG 20MM EPS foam for anti-drop                                                 |
|                  | K=K Double layers brown carton suit for any shipment                             |