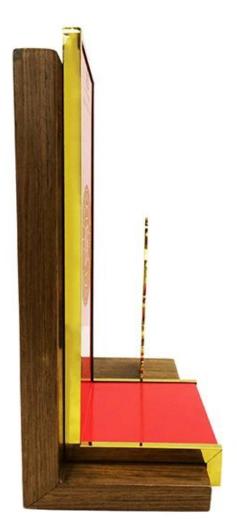

# Customized wooden monkey decorative liquor bottle display stand

## **Product Description**

| liquor bottle display stand                                                         |
|-------------------------------------------------------------------------------------|
| Customized wooden monkey decorative liquor bottle display stand                     |
| DT-WDC3                                                                             |
| 240x120x280mm or customized                                                         |
| Wood                                                                                |
| White,Black,Red,Etc.                                                                |
| 100PCS                                                                              |
| 9~18mm                                                                              |
| 7~12Days                                                                            |
| 25~30 Days                                                                          |
| Powder Coating/Painting/Chrome                                                      |
| cut-bend-shape-polish-painting-packing                                              |
| EXW,FOB,CIF                                                                         |
| T/T:30% Deposit+70% Balance before shipment, PayPal, Western union or<br>negotiable |
| Wrap by plastic film for waterproof                                                 |
| 12KG 20MM EPS foam for anti-drop                                                    |
| K=K Double layers brown carton suit for any shipment                                |
|                                                                                     |