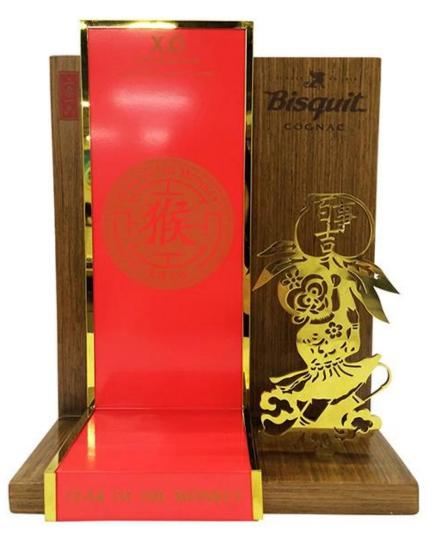

# Customized wooden monkey decorative liquor bottle display stand

## **Product Description**

| liquor bottle display stand                                                         |
|-------------------------------------------------------------------------------------|
| Customized wooden monkey decorative liquor bottle display stand                     |
| DT-WDC3                                                                             |
| 240x120x280mm or customized                                                         |
| Wood                                                                                |
| White,Black,Red,Etc.                                                                |
| 100PCS                                                                              |
| 9~18mm                                                                              |
| 7~12Days                                                                            |
| 25~30 Days                                                                          |
| Powder Coating/Painting/Chrome                                                      |
| cut-bend-shape-polish-painting-packing                                              |
| EXW,FOB,CIF                                                                         |
| T/T:30% Deposit+70% Balance before shipment, PayPal, Western union or<br>negotiable |
| Wrap by plastic film for waterproof                                                 |
| 12KG 20MM EPS foam for anti-drop                                                    |
| K=K Double layers brown carton suit for any shipment                                |
|                                                                                     |