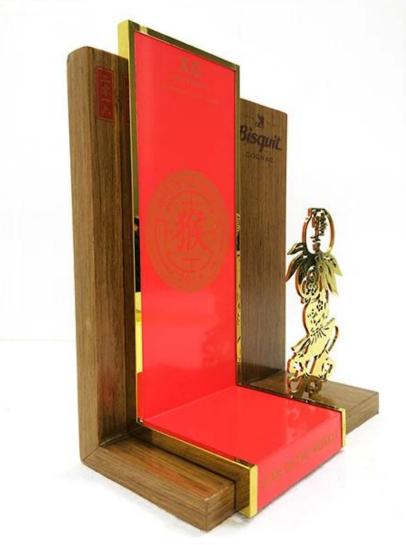

# Customized wooden monkey decorative liquor bottle display stand

## **Product Description**

| liquor bottle display stand                                                         |
|-------------------------------------------------------------------------------------|
| Customized wooden monkey decorative liquor bottle display stand                     |
| DT-WDC3                                                                             |
| 240x120x280mm or customized                                                         |
| Wood                                                                                |
| White,Black,Red,Etc.                                                                |
| 100PCS                                                                              |
| 9~18mm                                                                              |
| 7~12Days                                                                            |
| 25~30 Days                                                                          |
| Powder Coating/Painting/Chrome                                                      |
| cut-bend-shape-polish-painting-packing                                              |
| EXW,FOB,CIF                                                                         |
| T/T:30% Deposit+70% Balance before shipment, PayPal, Western union or<br>negotiable |
| Wrap by plastic film for waterproof                                                 |
| 12KG 20MM EPS foam for anti-drop                                                    |
| K=K Double layers brown carton suit for any shipment                                |
|                                                                                     |