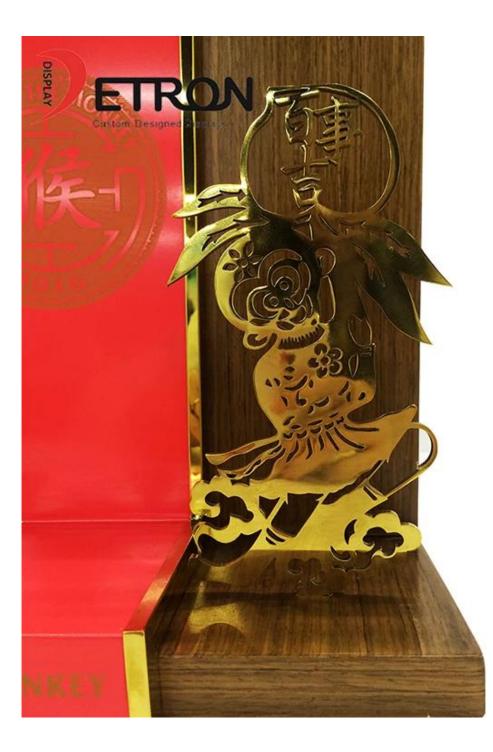

# Customized wooden monkey decorative liquor bottle display stand

## **Product Description**

| liquor bottle display stand                                                         |
|-------------------------------------------------------------------------------------|
| Customized wooden monkey decorative liquor bottle display stand                     |
| DT-WDC3                                                                             |
| 240x120x280mm or customized                                                         |
| Wood                                                                                |
| White,Black,Red,Etc.                                                                |
| 100PCS                                                                              |
| 9~18mm                                                                              |
| 7~12Days                                                                            |
| 25~30 Days                                                                          |
| Powder Coating/Painting/Chrome                                                      |
| cut-bend-shape-polish-painting-packing                                              |
| EXW,FOB,CIF                                                                         |
| T/T:30% Deposit+70% Balance before shipment, PayPal, Western union or<br>negotiable |
| Wrap by plastic film for waterproof                                                 |
| 12KG 20MM EPS foam for anti-drop                                                    |
| K=K Double layers brown carton suit for any shipment                                |
|                                                                                     |