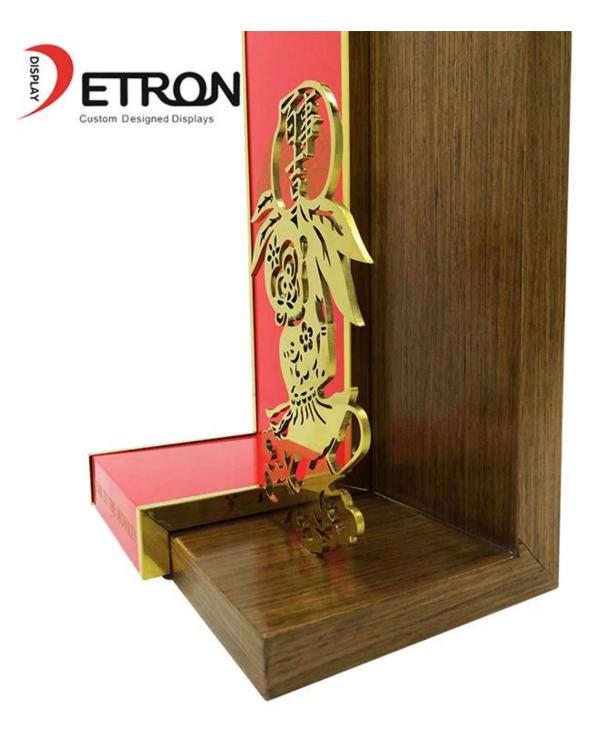

# Customized wooden monkey decorative liquor bottle display stand

## **Product Description**

| liquor bottle display stand                                                         |
|-------------------------------------------------------------------------------------|
| Customized wooden monkey decorative liquor bottle display stand                     |
| DT-WDC3                                                                             |
| 240x120x280mm or customized                                                         |
| Wood                                                                                |
| White,Black,Red,Etc.                                                                |
| 100PCS                                                                              |
| 9~18mm                                                                              |
| 7~12Days                                                                            |
| 25~30 Days                                                                          |
| Powder Coating/Painting/Chrome                                                      |
| cut-bend-shape-polish-painting-packing                                              |
| EXW,FOB,CIF                                                                         |
| T/T:30% Deposit+70% Balance before shipment, PayPal, Western union or<br>negotiable |
| Wrap by plastic film for waterproof                                                 |
| 12KG 20MM EPS foam for anti-drop                                                    |
| K=K Double layers brown carton suit for any shipment                                |
|                                                                                     |