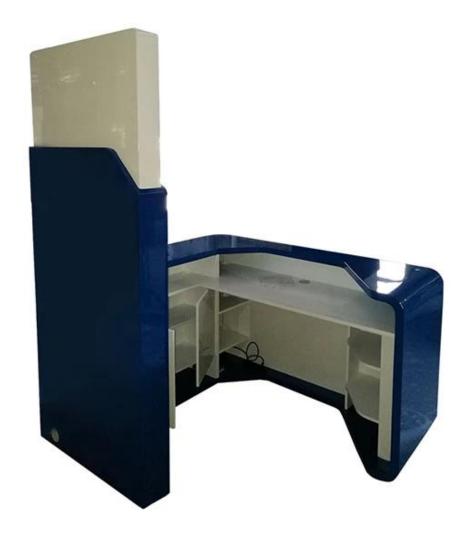

# **Expensive OEM custom MDF wooden cell mobile phone accessory display cabinet**

#### **Product Description**

| Product Type     | phone display cabinet                                                            |
|------------------|----------------------------------------------------------------------------------|
| Product Name     | Expensive OEM custom MDF wooden cell mobile phone accessory display cabinet      |
| Model No.        | DT-WF12                                                                          |
| Size             | 1100x600x1800mm or customized                                                    |
| Main material    | <u>Wood</u>                                                                      |
| Color            | White,Black,Red,Etc.                                                             |
| MOQ              | 100PCS                                                                           |
| Thickness        | 9~18mm                                                                           |
| Sample time      | 7~12Days                                                                         |
| Production time  | 25~30 Days                                                                       |
| Surface Finished | Powder Coating/Painting/Chrome                                                   |
| Process          | cut-bend-shape-polish-painting-packing                                           |
| Delivery Terms   | EXW,FOB,CIF                                                                      |
| Payment Terms    | T/T:30% Deposit+70% Balance before shipment, PayPal, Western union or negotiable |
| Packing          | Wrap by plastic film for waterproof                                              |
|                  | 12KG 20MM EPS foam for anti-drop                                                 |
|                  | K=K Double layers brown carton suit for any shipment                             |