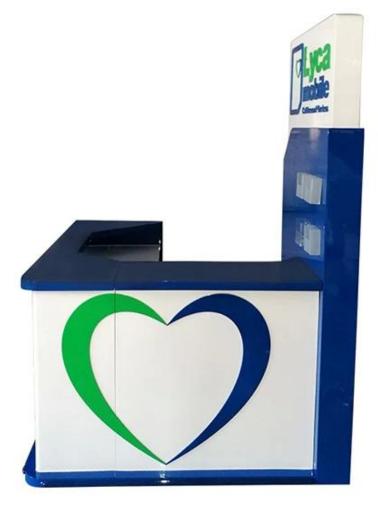

# **Expensive OEM custom MDF wooden cell mobile phone accessory display cabinet**

#### **Product Description**

| Product Type     | phone display cabinet                                                            |
|------------------|----------------------------------------------------------------------------------|
| Product Name     | Expensive OEM custom MDF wooden cell mobile phone accessory display cabinet      |
| Model No.        | DT-WF12                                                                          |
| Size             | 1100x600x1800mm or customized                                                    |
| Main material    | <u>Wood</u>                                                                      |
| Color            | White,Black,Red,Etc.                                                             |
| MOQ              | 100PCS                                                                           |
| Thickness        | 9~18mm                                                                           |
| Sample time      | 7~12Days                                                                         |
| Production time  | 25~30 Days                                                                       |
| Surface Finished | Powder Coating/Painting/Chrome                                                   |
| Process          | cut-bend-shape-polish-painting-packing                                           |
| Delivery Terms   | EXW,FOB,CIF                                                                      |
| Payment Terms    | T/T:30% Deposit+70% Balance before shipment, PayPal, Western union or negotiable |
| Packing          | Wrap by plastic film for waterproof                                              |
|                  | 12KG 20MM EPS foam for anti-drop                                                 |
|                  | K=K Double layers brown carton suit for any shipment                             |