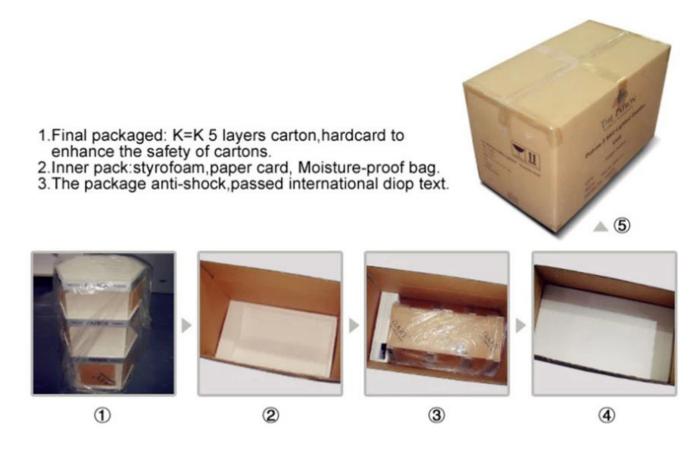

#### Package

#### **Product Description**

| Product Type     | phone display cabinet                                                            |
|------------------|----------------------------------------------------------------------------------|
| Product Name     | Expensive OEM custom MDF wooden cell mobile phone accessory display cabinet      |
| Model No.        | DT-WF12                                                                          |
| Size             | 1100x600x1800mm or customized                                                    |
| Main material    | <u>Wood</u>                                                                      |
| Color            | White,Black,Red,Etc.                                                             |
| MOQ              | 100PCS                                                                           |
| Thickness        | 9~18mm                                                                           |
| Sample time      | 7~12Days                                                                         |
| Production time  | 25~30 Days                                                                       |
| Surface Finished | Powder Coating/Painting/Chrome                                                   |
| Process          | cut-bend-shape-polish-painting-packing                                           |
| Delivery Terms   | EXW,FOB,CIF                                                                      |
| Payment Terms    | T/T:30% Deposit+70% Balance before shipment, PayPal, Western union or negotiable |
| Packing          | Wrap by plastic film for waterproof                                              |
|                  | 12KG 20MM EPS foam for anti-drop                                                 |
|                  | K=K Double layers brown carton suit for any shipment                             |