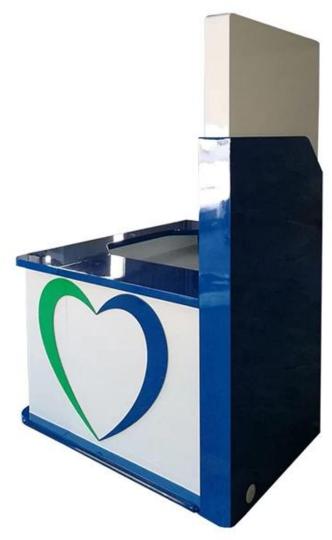

# **Expensive OEM custom MDF wooden cell mobile phone accessory display cabinet**

#### **Product Description**

| Product Type     | phone display cabinet                                                            |
|------------------|----------------------------------------------------------------------------------|
| Product Name     | Expensive OEM custom MDF wooden cell mobile phone accessory display cabinet      |
| Model No.        | DT-WF12                                                                          |
| Size             | 1100x600x1800mm or customized                                                    |
| Main material    | <u>Wood</u>                                                                      |
| Color            | White,Black,Red,Etc.                                                             |
| MOQ              | 100PCS                                                                           |
| Thickness        | 9~18mm                                                                           |
| Sample time      | 7~12Days                                                                         |
| Production time  | 25~30 Days                                                                       |
| Surface Finished | Powder Coating/Painting/Chrome                                                   |
| Process          | cut-bend-shape-polish-painting-packing                                           |
| Delivery Terms   | EXW,FOB,CIF                                                                      |
| Payment Terms    | T/T:30% Deposit+70% Balance before shipment, PayPal, Western union or negotiable |
| Packing          | Wrap by plastic film for waterproof                                              |
|                  | 12KG 20MM EPS foam for anti-drop                                                 |
|                  | K=K Double layers brown carton suit for any shipment                             |