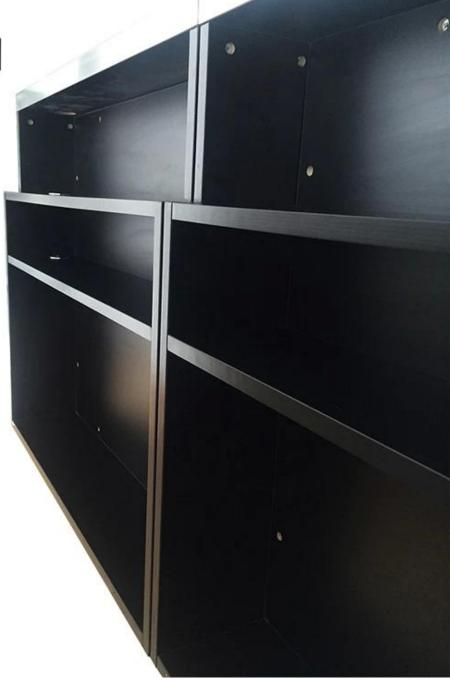

# High quality customized black wood wine bar display cabinet

#### **Product Description**

| Product Type     | wine display cabinet                                                             |
|------------------|----------------------------------------------------------------------------------|
| Product Name     | High quality customized black wood wine bar display cabinet                      |
| Model No.        | DT-WDF2                                                                          |
| Size             | 2400x250x1100mm or customized                                                    |
| Main material    | <u>Wood</u>                                                                      |
| Color            | White,Black,Red,Etc.                                                             |
| MOQ              | 100PCS                                                                           |
| Thickness        | 9~18mm                                                                           |
| Sample time      | 7~12Days                                                                         |
| Production time  | 25~30 Days                                                                       |
| Surface Finished | Powder Coating/Painting/Chrome                                                   |
| Process          | cut-bend-shape-polish-painting-packing                                           |
| Delivery Terms   | EXW,FOB,CIF                                                                      |
| Payment Terms    | T/T:30% Deposit+70% Balance before shipment, PayPal, Western union or negotiable |
| Packing          | Wrap by plastic film for waterproof                                              |
|                  | 12KG 20MM EPS foam for anti-drop                                                 |
|                  | K=K Double layers brown carton suit for any shipment                             |