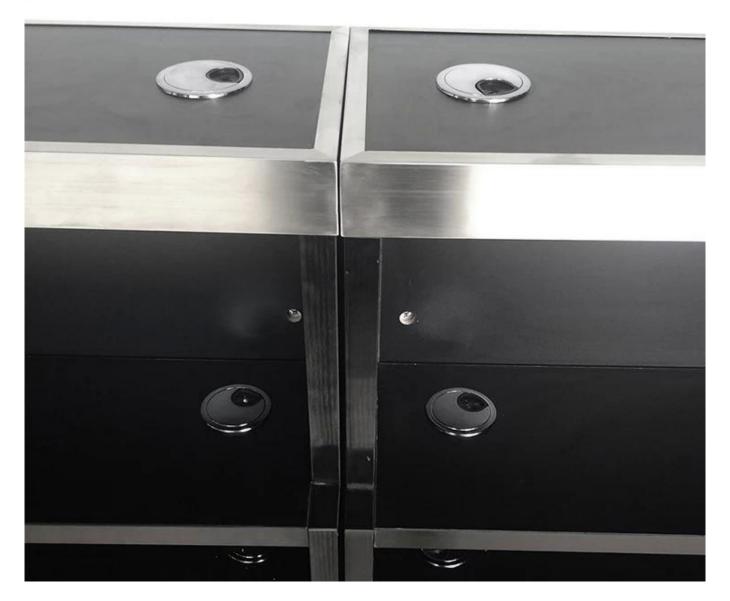

# High quality customized black wood wine bar display cabinet

#### **Product Description**

| Product Type     | wine display cabinet                                                             |
|------------------|----------------------------------------------------------------------------------|
| Product Name     | High quality customized black wood wine bar display cabinet                      |
| Model No.        | DT-WDF2                                                                          |
| Size             | 2400x250x1100mm or customized                                                    |
| Main material    | <u>Wood</u>                                                                      |
| Color            | White,Black,Red,Etc.                                                             |
| MOQ              | 100PCS                                                                           |
| Thickness        | 9~18mm                                                                           |
| Sample time      | 7~12Days                                                                         |
| Production time  | 25~30 Days                                                                       |
| Surface Finished | Powder Coating/Painting/Chrome                                                   |
| Process          | cut-bend-shape-polish-painting-packing                                           |
| Delivery Terms   | EXW,FOB,CIF                                                                      |
| Payment Terms    | T/T:30% Deposit+70% Balance before shipment, PayPal, Western union or negotiable |
| Packing          | Wrap by plastic film for waterproof                                              |
|                  | 12KG 20MM EPS foam for anti-drop                                                 |
|                  | K=K Double layers brown carton suit for any shipment                             |