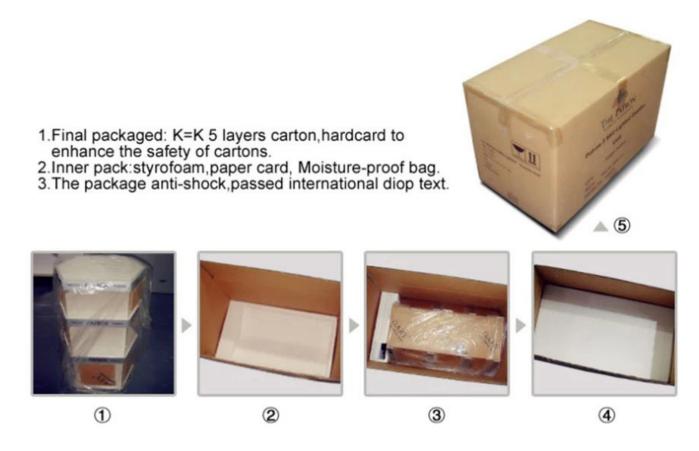

#### **Product Description**

| Product Type     | wine display cabinet                                                             |
|------------------|----------------------------------------------------------------------------------|
| Product Name     | High quality customized black wood wine bar display cabinet                      |
| Model No.        | DT-WDF2                                                                          |
| Size             | 2400x250x1100mm or customized                                                    |
| Main material    | <u>Wood</u>                                                                      |
| Color            | White,Black,Red,Etc.                                                             |
| MOQ              | 100PCS                                                                           |
| Thickness        | 9~18mm                                                                           |
| Sample time      | 7~12Days                                                                         |
| Production time  | 25~30 Days                                                                       |
| Surface Finished | Powder Coating/Painting/Chrome                                                   |
| Process          | cut-bend-shape-polish-painting-packing                                           |
| Delivery Terms   | EXW,FOB,CIF                                                                      |
| Payment Terms    | T/T:30% Deposit+70% Balance before shipment, PayPal, Western union or negotiable |
| Packing          | Wrap by plastic film for waterproof                                              |
|                  | 12KG 20MM EPS foam for anti-drop                                                 |
|                  | K=K Double layers brown carton suit for any shipment                             |

#### Package