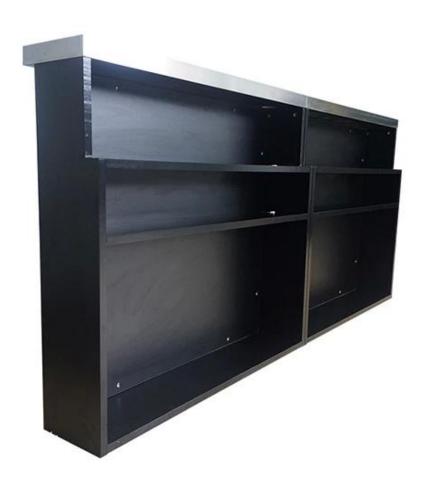

# High quality customized black wood wine bar display cabinet

#### **Product Description**

| Product Type     | wine display cabinet                                                             |
|------------------|----------------------------------------------------------------------------------|
| Product Name     | High quality customized black wood wine bar display cabinet                      |
| Model No.        | DT-WDF2                                                                          |
| Size             | 2400x250x1100mm or customized                                                    |
| Main material    | <u>Wood</u>                                                                      |
| Color            | White,Black,Red,Etc.                                                             |
| MOQ              | 100PCS                                                                           |
| Thickness        | 9~18mm                                                                           |
| Sample time      | 7~12Days                                                                         |
| Production time  | 25~30 Days                                                                       |
| Surface Finished | Powder Coating/Painting/Chrome                                                   |
| Process          | cut-bend-shape-polish-painting-packing                                           |
| Delivery Terms   | EXW,FOB,CIF                                                                      |
| Payment Terms    | T/T:30% Deposit+70% Balance before shipment, PayPal, Western union or negotiable |
| Packing          | Wrap by plastic film for waterproof                                              |
|                  | 12KG 20MM EPS foam for anti-drop                                                 |
|                  | K=K Double layers brown carton suit for any shipment                             |