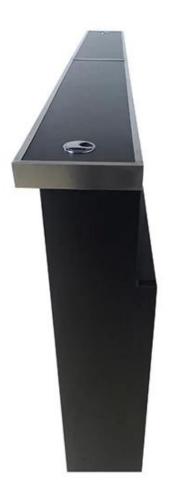

# High quality customized black wood wine bar display cabinet

#### **Product Description**

| Product Type     | wine display cabinet                                                             |
|------------------|----------------------------------------------------------------------------------|
| Product Name     | High quality customized black wood wine bar display cabinet                      |
| Model No.        | DT-WDF2                                                                          |
| Size             | 2400x250x1100mm or customized                                                    |
| Main material    | <u>Wood</u>                                                                      |
| Color            | White,Black,Red,Etc.                                                             |
| MOQ              | 100PCS                                                                           |
| Thickness        | 9~18mm                                                                           |
| Sample time      | 7~12Days                                                                         |
| Production time  | 25~30 Days                                                                       |
| Surface Finished | Powder Coating/Painting/Chrome                                                   |
| Process          | cut-bend-shape-polish-painting-packing                                           |
| Delivery Terms   | EXW,FOB,CIF                                                                      |
| Payment Terms    | T/T:30% Deposit+70% Balance before shipment, PayPal, Western union or negotiable |
| Packing          | Wrap by plastic film for waterproof                                              |
|                  | 12KG 20MM EPS foam for anti-drop                                                 |
|                  | K=K Double layers brown carton suit for any shipment                             |