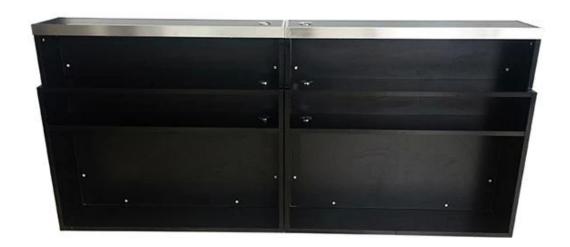

# High quality customized black wood wine bar display cabinet

#### **Product Description**

| Product Type     | wine display cabinet                                                             |
|------------------|----------------------------------------------------------------------------------|
| Product Name     | High quality customized black wood wine bar display cabinet                      |
| Model No.        | DT-WDF2                                                                          |
| Size             | 2400x250x1100mm or customized                                                    |
| Main material    | <u>Wood</u>                                                                      |
| Color            | White,Black,Red,Etc.                                                             |
| MOQ              | 100PCS                                                                           |
| Thickness        | 9~18mm                                                                           |
| Sample time      | 7~12Days                                                                         |
| Production time  | 25~30 Days                                                                       |
| Surface Finished | Powder Coating/Painting/Chrome                                                   |
| Process          | cut-bend-shape-polish-painting-packing                                           |
| Delivery Terms   | EXW,FOB,CIF                                                                      |
| Payment Terms    | T/T:30% Deposit+70% Balance before shipment, PayPal, Western union or negotiable |
| Packing          | Wrap by plastic film for waterproof                                              |
|                  | 12KG 20MM EPS foam for anti-drop                                                 |
|                  | K=K Double layers brown carton suit for any shipment                             |