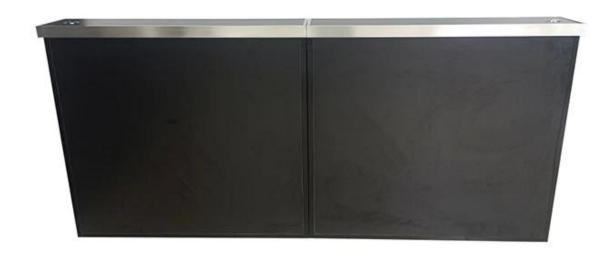

# High quality customized black wood wine bar display cabinet

#### **Product Description**

| Product Type     | wine display cabinet                                                             |
|------------------|----------------------------------------------------------------------------------|
| Product Name     | High quality customized black wood wine bar display cabinet                      |
| Model No.        | DT-WDF2                                                                          |
| Size             | 2400x250x1100mm or customized                                                    |
| Main material    | <u>Wood</u>                                                                      |
| Color            | White,Black,Red,Etc.                                                             |
| MOQ              | 100PCS                                                                           |
| Thickness        | 9~18mm                                                                           |
| Sample time      | 7~12Days                                                                         |
| Production time  | 25~30 Days                                                                       |
| Surface Finished | Powder Coating/Painting/Chrome                                                   |
| Process          | cut-bend-shape-polish-painting-packing                                           |
| Delivery Terms   | EXW,FOB,CIF                                                                      |
| Payment Terms    | T/T:30% Deposit+70% Balance before shipment, PayPal, Western union or negotiable |
| Packing          | Wrap by plastic film for waterproof                                              |
|                  | 12KG 20MM EPS foam for anti-drop                                                 |
|                  | K=K Double layers brown carton suit for any shipment                             |