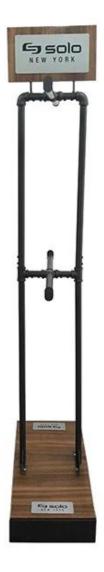

# New Arrival OEM custom industrial style metal pipe bag store display rack

# Product Description

| bag display rack                                                                    |
|-------------------------------------------------------------------------------------|
| New Arrival OEM custom industrial style metal pipe bag store display rack           |
| DT-MCF1                                                                             |
| 220x400x1600mm or customized                                                        |
| Metal                                                                               |
| White,Black,Red,Etc.                                                                |
| 100PCS                                                                              |
| 1~1.5mm                                                                             |
| 7~12Days                                                                            |
| 25~30 Days                                                                          |
| Powder Coating/Painting/Chrome                                                      |
| cut-bend-shape-polish-painting-packing                                              |
| EXW,FOB,CIF                                                                         |
| T/T:30% Deposit+70% Balance before shipment, PayPal, Western union or<br>negotiable |
| Wrap by plastic film for waterproof                                                 |
| 12KG 20MM EPS foam for anti-drop                                                    |
| K=K Double layers brown carton suit for any shipment                                |
|                                                                                     |