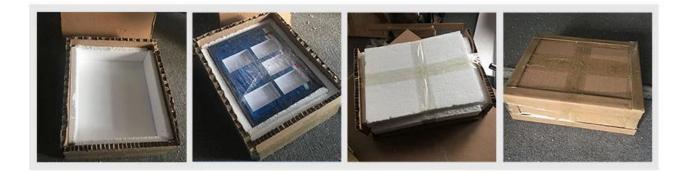

## Package

- 1.Final packaged:K=K 5 layers carton,hardcard to enhance the safety of cartons.
- 2.Inner pack:styrofoam,paper card,Moisture-proof bag.
- 3. The package anti-shock, passed international diop test.