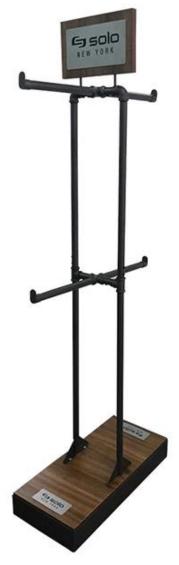

# New Arrival OEM custom industrial style metal pipe bag store display rack

# Product Description

| bag display rack                                                                    |
|-------------------------------------------------------------------------------------|
| New Arrival OEM custom industrial style metal pipe bag store display rack           |
| DT-MCF1                                                                             |
| 220x400x1600mm or customized                                                        |
| Metal                                                                               |
| White,Black,Red,Etc.                                                                |
| 100PCS                                                                              |
| 1~1.5mm                                                                             |
| 7~12Days                                                                            |
| 25~30 Days                                                                          |
| Powder Coating/Painting/Chrome                                                      |
| cut-bend-shape-polish-painting-packing                                              |
| EXW,FOB,CIF                                                                         |
| T/T:30% Deposit+70% Balance before shipment, PayPal, Western union or<br>negotiable |
| Wrap by plastic film for waterproof                                                 |
| 12KG 20MM EPS foam for anti-drop                                                    |
| K=K Double layers brown carton suit for any shipment                                |
|                                                                                     |