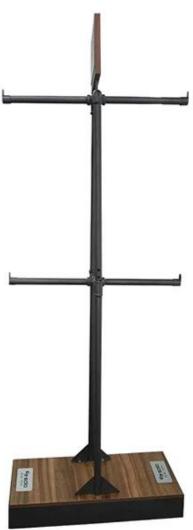

# New Arrival OEM custom industrial style metal pipe bag store display rack

# Product Description

| bag display rack                                                                    |
|-------------------------------------------------------------------------------------|
| New Arrival OEM custom industrial style metal pipe bag store display rack           |
| DT-MCF1                                                                             |
| 220x400x1600mm or customized                                                        |
| Metal                                                                               |
| White,Black,Red,Etc.                                                                |
| 100PCS                                                                              |
| 1~1.5mm                                                                             |
| 7~12Days                                                                            |
| 25~30 Days                                                                          |
| Powder Coating/Painting/Chrome                                                      |
| cut-bend-shape-polish-painting-packing                                              |
| EXW,FOB,CIF                                                                         |
| T/T:30% Deposit+70% Balance before shipment, PayPal, Western union or<br>negotiable |
| Wrap by plastic film for waterproof                                                 |
| 12KG 20MM EPS foam for anti-drop                                                    |
| K=K Double layers brown carton suit for any shipment                                |
|                                                                                     |