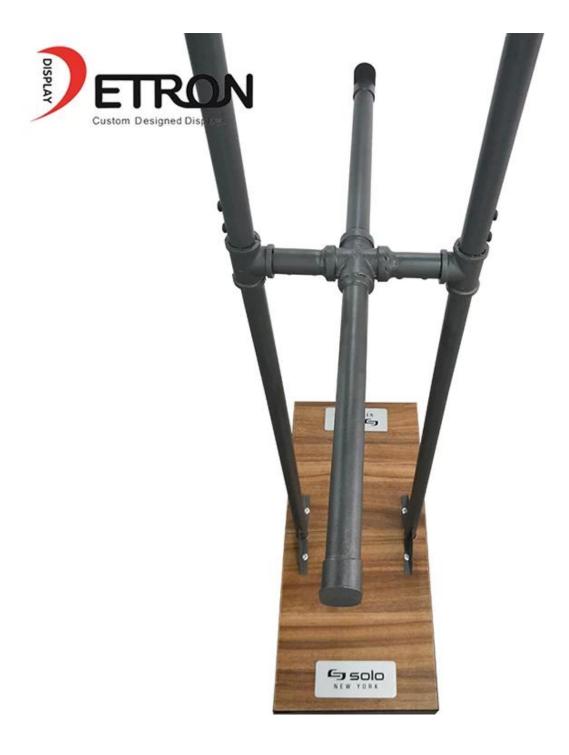

# New Arrival OEM custom industrial style metal pipe bag store display rack

# Product Description

| bag display rack                                                                    |
|-------------------------------------------------------------------------------------|
| New Arrival OEM custom industrial style metal pipe bag store display rack           |
| DT-MCF1                                                                             |
| 220x400x1600mm or customized                                                        |
| Metal                                                                               |
| White,Black,Red,Etc.                                                                |
| 100PCS                                                                              |
| 1~1.5mm                                                                             |
| 7~12Days                                                                            |
| 25~30 Days                                                                          |
| Powder Coating/Painting/Chrome                                                      |
| cut-bend-shape-polish-painting-packing                                              |
| EXW,FOB,CIF                                                                         |
| T/T:30% Deposit+70% Balance before shipment, PayPal, Western union or<br>negotiable |
| Wrap by plastic film for waterproof                                                 |
| 12KG 20MM EPS foam for anti-drop                                                    |
| K=K Double layers brown carton suit for any shipment                                |
|                                                                                     |