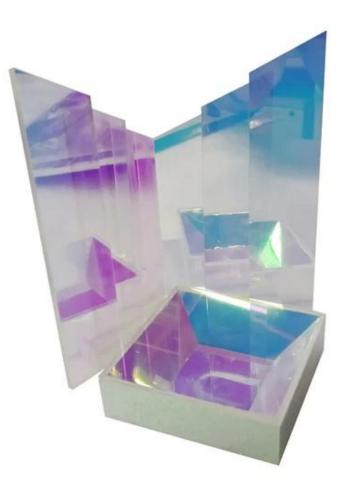

#### What is a cosmetic display unit?

Our cosmetic display unit is basically like a designed box or a little rack that the shopping malls utilize to store their stuff. We make them from metal, wood, and acrylic as per your need.

These units are commonly kept on the <u>cosmetic display counters</u> and are used to hold up makeup and accessories like brushes, liners, compacts, nail prints, lipsticks, bangles, earrings, neckpieces, bags, sunglasses, hairbrushes, anklets and a lot more. By using these cosmetic display units the items displayed look tidy and well-organized which in turn pleases and attracts customers. Also, when accessories are put on cosmetic display units, they are safe and protected as there is no need to time and again take them out and keep them back in when a customer asks to see them. This reduces the chances of accidental damage.

### Product Description

| Product Type | essence cosmetic display stand                                    |
|--------------|-------------------------------------------------------------------|
| Product Name | New Design OEM retail shop essence cosmetic acrylic display stand |

| Model No.        | DT-CO24                                                                             |
|------------------|-------------------------------------------------------------------------------------|
| Size             | 180x180x50mm or customized                                                          |
| Main material    | Acrylic                                                                             |
| Color            | White,Black,Red,Etc.                                                                |
| MOQ              | 100PCS                                                                              |
| Thickness        | 2~5mm                                                                               |
| Sample time      | 7~12Days                                                                            |
| Production time  | 25~30 Days                                                                          |
| Surface Finished | Powder Coating/Painting/Chrome                                                      |
| Process          | cut-bend-shape-polish-painting-packing                                              |
| Delivery Terms   | EXW,FOB,CIF                                                                         |
| Payment Terms    | T/T:30% Deposit+70% Balance before shipment, PayPal, Western union or<br>negotiable |
| Packing          | Wrap by plastic film for waterproof                                                 |
|                  | 12KG 20MM EPS foam for anti-drop                                                    |
|                  | K=K Double layers brown carton suit for any shipment                                |