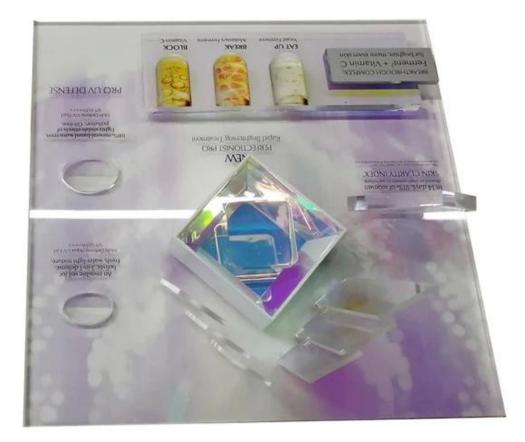

#### What is a cosmetic display unit?

Our cosmetic display unit is basically like a designed box or a little rack that the shopping malls utilize to store their stuff. We make them from metal, wood, and acrylic as per your need.

These units are commonly kept on the <u>cosmetic display counters</u> and are used to hold up makeup and accessories like brushes, liners, compacts, nail prints, lipsticks, bangles, earrings, neckpieces, bags, sunglasses, hairbrushes, anklets and a lot more. By using these cosmetic display units the items displayed look tidy and well-organized which in turn pleases and attracts customers. Also, when accessories are put on cosmetic display units, they are safe and protected as there is no need to time and again take them out and keep them back in when a customer asks to see them. This reduces the chances of accidental damage.

| Model No.        | DT-CO24                                                                             |
|------------------|-------------------------------------------------------------------------------------|
| Size             | 180x180x50mm or customized                                                          |
| Main material    | Acrylic                                                                             |
| Color            | White,Black,Red,Etc.                                                                |
| MOQ              | 100PCS                                                                              |
| Thickness        | 2~5mm                                                                               |
| Sample time      | 7~12Days                                                                            |
| Production time  | 25~30 Days                                                                          |
| Surface Finished | Powder Coating/Painting/Chrome                                                      |
| Process          | cut-bend-shape-polish-painting-packing                                              |
| Delivery Terms   | EXW,FOB,CIF                                                                         |
| Payment Terms    | T/T:30% Deposit+70% Balance before shipment, PayPal, Western union or<br>negotiable |
| Packing          | Wrap by plastic film for waterproof                                                 |
|                  | 12KG 20MM EPS foam for anti-drop                                                    |
|                  | K=K Double layers brown carton suit for any shipment                                |