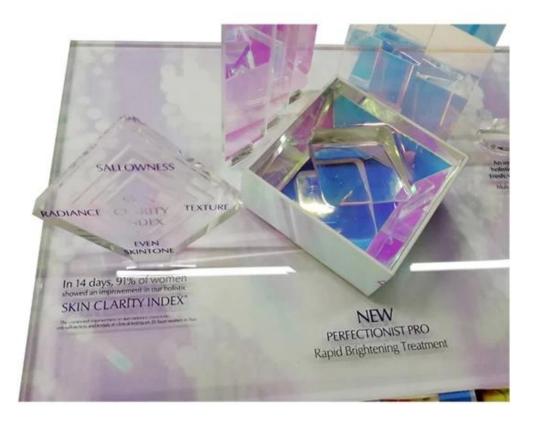

#### What is a cosmetic display unit?

Our cosmetic display unit is basically like a designed box or a little rack that the shopping malls utilize to store their stuff. We make them from metal, wood, and acrylic as per your need.

These units are commonly kept on the <u>cosmetic display counters</u> and are used to hold up makeup and accessories like brushes, liners, compacts, nail prints, lipsticks, bangles, earrings, neckpieces, bags, sunglasses, hairbrushes, anklets and a lot more. By using these cosmetic display units the items displayed look tidy and well-organized which in turn pleases and attracts customers. Also, when accessories are put on cosmetic display units, they are safe and protected as there is no need to time and again take them out and keep them back in when a customer asks to see them. This reduces the chances of accidental damage.

### Why do the malls need it?

The shopping malls require these cosmetic display units because-

•Because the items displayed this way look attractive and more beautiful. Hence they catch the attention of customers more easily.