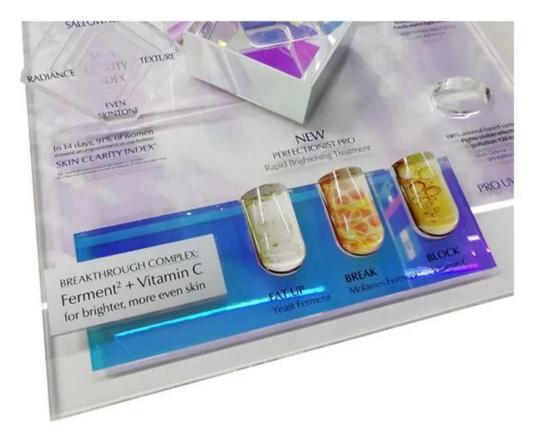

These units are commonly kept on the <u>cosmetic display counters</u> and are used to hold up makeup and accessories like brushes, liners, compacts, nail prints, lipsticks, bangles, earrings, neckpieces, bags, sunglasses, hairbrushes, anklets and a lot more. By using these cosmetic display units the items displayed look tidy and well-organized which in turn pleases and attracts customers. Also, when accessories are put on cosmetic display units, they are safe and protected as there is no need to time and again take them out and keep them back in when a customer asks to see them. This reduces the chances of accidental damage.

•OEM and printing your advertisements on the cosmetic display units prove to be a better method for attracting the attention of the customers.

This is why a cosmetic display unit is useful for malls. So if you are too interested in buying them, then check out our website and contact us. We can even customize them according to your wishes. And the best part, we provide cosmetic display units in wholesale also! So, hurry!