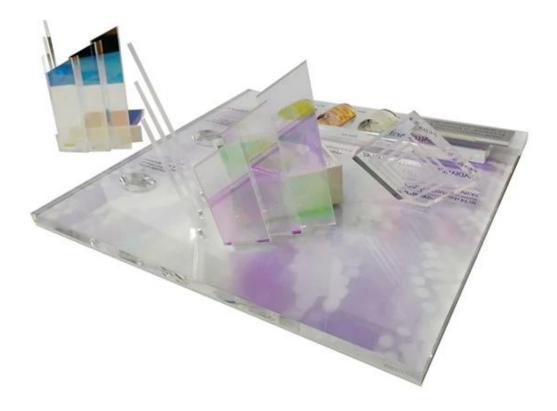

#### What is a cosmetic display unit?

Our cosmetic display unit is basically like a designed box or a little rack that the shopping malls utilize to store their stuff. We make them from metal, wood, and acrylic as per your need.

These units are commonly kept on the <u>cosmetic display counters</u> and are used to hold up makeup and accessories like brushes, liners, compacts, nail prints, lipsticks, bangles, earrings, neckpieces, bags, sunglasses, hairbrushes, anklets and a lot more. By using these cosmetic display units the items displayed look tidy and well-organized which in turn pleases and attracts customers. Also, when accessories are put on cosmetic display units, they are safe and protected as there is no need to time and again take them out and keep them back in when a customer asks to see them. This reduces the chances of accidental damage.

### Product Description

| Product Type | essence cosmetic display stand                                    |
|--------------|-------------------------------------------------------------------|
| Product Name | New Design OEM retail shop essence cosmetic acrylic display stand |

| Model No.        | DT-CO24                                                                             |
|------------------|-------------------------------------------------------------------------------------|
| Size             | 180x180x50mm or customized                                                          |
| Main material    | Acrylic                                                                             |
| Color            | White,Black,Red,Etc.                                                                |
| MOQ              | 100PCS                                                                              |
| Thickness        | 2~5mm                                                                               |
| Sample time      | 7~12Days                                                                            |
| Production time  | 25~30 Days                                                                          |
| Surface Finished | Powder Coating/Painting/Chrome                                                      |
| Process          | cut-bend-shape-polish-painting-packing                                              |
| Delivery Terms   | EXW,FOB,CIF                                                                         |
| Payment Terms    | T/T:30% Deposit+70% Balance before shipment, PayPal, Western union or<br>negotiable |
| Packing          | Wrap by plastic film for waterproof                                                 |
|                  | 12KG 20MM EPS foam for anti-drop                                                    |
|                  | K=K Double layers brown carton suit for any shipment                                |