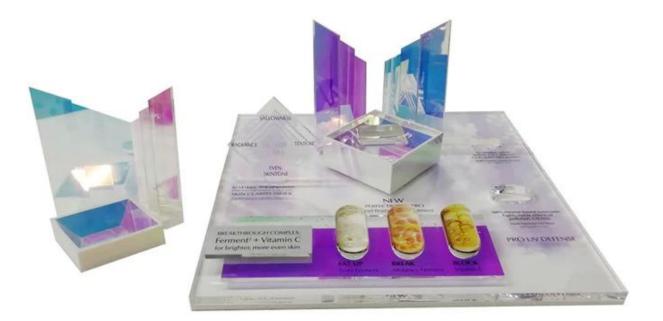

#### What is a cosmetic display unit?

Our cosmetic display unit is basically like a designed box or a little rack that the shopping malls utilize to store their stuff. We make them from metal, wood, and acrylic as per your need.

These units are commonly kept on the <u>cosmetic display counters</u> and are used to hold up makeup and accessories like brushes, liners, compacts, nail prints, lipsticks, bangles, earrings, neckpieces, bags, sunglasses, hairbrushes, anklets and a lot more. By using these cosmetic display units the items displayed look tidy and well-organized which in turn pleases and attracts customers. Also, when accessories are put on cosmetic display units, they are safe and protected as there is no need to time and again take them out and keep them back in when a customer asks to see them. This reduces the chances of accidental damage.

### Why do the malls need it?

The shopping malls require these cosmetic display units because-

•Because the items displayed this way look attractive and more beautiful. Hence they catch the attention of customers more easily.