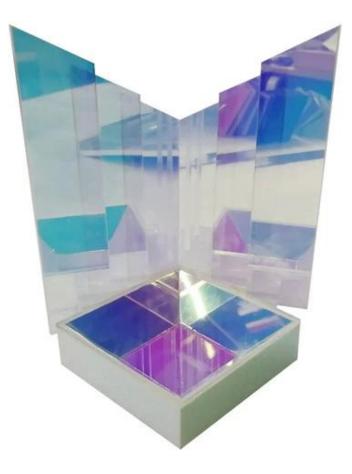

#### What is a cosmetic display unit?

Our cosmetic display unit is basically like a designed box or a little rack that the shopping malls utilize to store their stuff. We make them from metal, wood, and acrylic as per your need.

These units are commonly kept on the <u>cosmetic display counters</u> and are used to hold up makeup and accessories like brushes, liners, compacts, nail prints, lipsticks, bangles, earrings, neckpieces, bags, sunglasses, hairbrushes, anklets and a lot more. By using these cosmetic display units the items displayed look tidy and well-organized which in turn pleases and attracts customers. Also, when accessories are put on cosmetic display units, they are safe and protected as there is no need to time and again take them out and keep them back in when a customer asks to see them. This reduces the chances of accidental damage.

### Product Description

| Product Type | essence cosmetic display stand                                    |
|--------------|-------------------------------------------------------------------|
| Product Name | New Design OEM retail shop essence cosmetic acrylic display stand |

| Model No.        | DT-CO24                                                                             |
|------------------|-------------------------------------------------------------------------------------|
| Size             | 180x180x50mm or customized                                                          |
| Main material    | Acrylic                                                                             |
| Color            | White,Black,Red,Etc.                                                                |
| MOQ              | 100PCS                                                                              |
| Thickness        | 2~5mm                                                                               |
| Sample time      | 7~12Days                                                                            |
| Production time  | 25~30 Days                                                                          |
| Surface Finished | Powder Coating/Painting/Chrome                                                      |
| Process          | cut-bend-shape-polish-painting-packing                                              |
| Delivery Terms   | EXW,FOB,CIF                                                                         |
| Payment Terms    | T/T:30% Deposit+70% Balance before shipment, PayPal, Western union or<br>negotiable |
| Packing          | Wrap by plastic film for waterproof                                                 |
|                  | 12KG 20MM EPS foam for anti-drop                                                    |
|                  | K=K Double layers brown carton suit for any shipment                                |