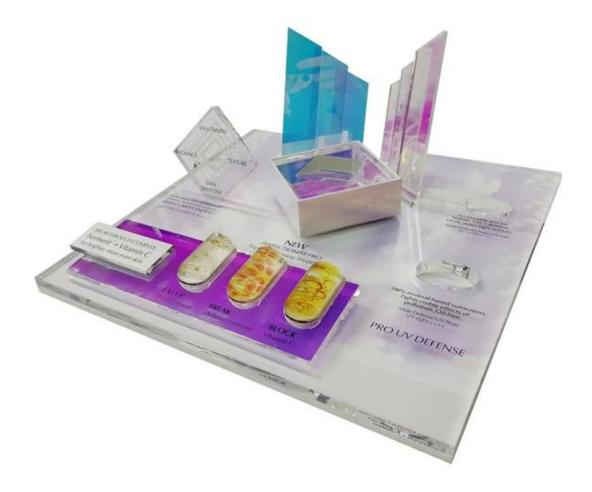

#### What is a cosmetic display unit?

Our cosmetic display unit is basically like a designed box or a little rack that the shopping malls utilize to store their stuff. We make them from metal, wood, and acrylic as per your need.

These units are commonly kept on the <u>cosmetic display counters</u> and are used to hold up makeup and accessories like brushes, liners, compacts, nail prints, lipsticks, bangles, earrings, neckpieces, bags, sunglasses, hairbrushes, anklets and a lot more. By using these cosmetic display units the items displayed look tidy and well-organized which in turn pleases and attracts customers. Also, when accessories are put on cosmetic display units, they are safe and protected as there is no need to time and again take them out and keep them back in when a customer asks to see them. This reduces the chances of accidental damage.

### Product Description

| Product Type | essence cosmetic display stand                                    |
|--------------|-------------------------------------------------------------------|
| Product Name | New Design OEM retail shop essence cosmetic acrylic display stand |

| Model No.        | DT-CO24                                                                             |
|------------------|-------------------------------------------------------------------------------------|
| Size             | 180x180x50mm or customized                                                          |
| Main material    | Acrylic                                                                             |
| Color            | White,Black,Red,Etc.                                                                |
| MOQ              | 100PCS                                                                              |
| Thickness        | 2~5mm                                                                               |
| Sample time      | 7~12Days                                                                            |
| Production time  | 25~30 Days                                                                          |
| Surface Finished | Powder Coating/Painting/Chrome                                                      |
| Process          | cut-bend-shape-polish-painting-packing                                              |
| Delivery Terms   | EXW,FOB,CIF                                                                         |
| Payment Terms    | T/T:30% Deposit+70% Balance before shipment, PayPal, Western union or<br>negotiable |
| Packing          | Wrap by plastic film for waterproof                                                 |
|                  | 12KG 20MM EPS foam for anti-drop                                                    |
|                  | K=K Double layers brown carton suit for any shipment                                |