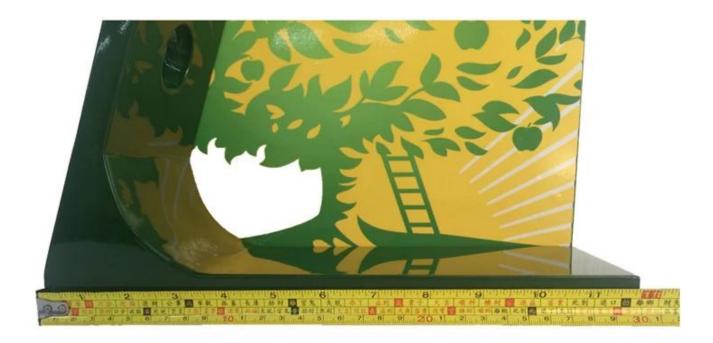

### Product Description

| Product Type     | beer display shelves                                                             |
|------------------|----------------------------------------------------------------------------------|
| Product Name     | OEM Customized logo wooden countertop beer bottle display shelves                |
| Model No.        | DT-WDC1                                                                          |
| Size             | 300x140x340mm or customized                                                      |
| Main material    | Wood                                                                             |
| Color            | White,Black,Red,Etc.                                                             |
| MOQ              | 100PCS                                                                           |
| Thickness        | 9~18mm                                                                           |
| Sample time      | 7~12Days                                                                         |
| Production time  | 25~30 Days                                                                       |
| Surface Finished | Powder Coating/Painting/Chrome                                                   |
| Process          | cut-bend-shape-polish-painting-packing                                           |
| Delivery Terms   | EXW,FOB,CIF                                                                      |
| Payment Terms    | T/T:30% Deposit+70% Balance before shipment, PayPal, Western union or negotiable |
| Packing          | Wrap by plastic film for waterproof                                              |
|                  | 12KG 20MM EPS foam for anti-drop                                                 |
|                  | K=K Double layers brown carton suit for any shipment                             |