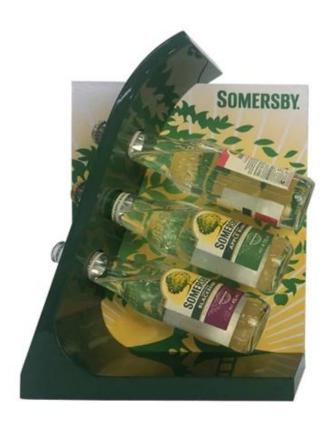

### Product Description

| Product Type     | beer display shelves                                                             |
|------------------|----------------------------------------------------------------------------------|
| Product Name     | OEM Customized logo wooden countertop beer bottle display shelves                |
| Model No.        | DT-WDC1                                                                          |
| Size             | 300x140x340mm or customized                                                      |
| Main material    | Wood                                                                             |
| Color            | White,Black,Red,Etc.                                                             |
| MOQ              | 100PCS                                                                           |
| Thickness        | 9~18mm                                                                           |
| Sample time      | 7~12Days                                                                         |
| Production time  | 25~30 Days                                                                       |
| Surface Finished | Powder Coating/Painting/Chrome                                                   |
| Process          | cut-bend-shape-polish-painting-packing                                           |
| Delivery Terms   | EXW,FOB,CIF                                                                      |
| Payment Terms    | T/T:30% Deposit+70% Balance before shipment, PayPal, Western union or negotiable |
| Packing          | Wrap by plastic film for waterproof                                              |
|                  | 12KG 20MM EPS foam for anti-drop                                                 |
|                  | K=K Double layers brown carton suit for any shipment                             |