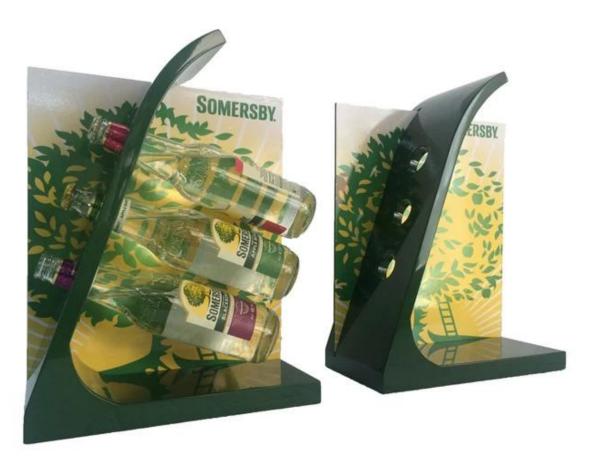

### Product Description

| Product Type     | beer display shelves                                                             |
|------------------|----------------------------------------------------------------------------------|
| Product Name     | OEM Customized logo wooden countertop beer bottle display shelves                |
| Model No.        | DT-WDC1                                                                          |
| Size             | 300x140x340mm or customized                                                      |
| Main material    | Wood                                                                             |
| Color            | White,Black,Red,Etc.                                                             |
| MOQ              | 100PCS                                                                           |
| Thickness        | 9~18mm                                                                           |
| Sample time      | 7~12Days                                                                         |
| Production time  | 25~30 Days                                                                       |
| Surface Finished | Powder Coating/Painting/Chrome                                                   |
| Process          | cut-bend-shape-polish-painting-packing                                           |
| Delivery Terms   | EXW,FOB,CIF                                                                      |
| Payment Terms    | T/T:30% Deposit+70% Balance before shipment, PayPal, Western union or negotiable |
| Packing          | Wrap by plastic film for waterproof                                              |
|                  | 12KG 20MM EPS foam for anti-drop                                                 |
|                  | K=K Double layers brown carton suit for any shipment                             |