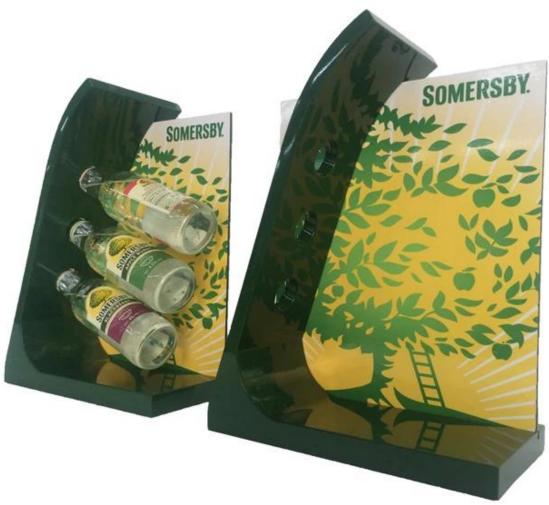

### Product Description

| Product Type     | beer display shelves                                                             |
|------------------|----------------------------------------------------------------------------------|
| Product Name     | OEM Customized logo wooden countertop beer bottle display shelves                |
| Model No.        | DT-WDC1                                                                          |
| Size             | 300x140x340mm or customized                                                      |
| Main material    | Wood                                                                             |
| Color            | White,Black,Red,Etc.                                                             |
| MOQ              | 100PCS                                                                           |
| Thickness        | 9~18mm                                                                           |
| Sample time      | 7~12Days                                                                         |
| Production time  | 25~30 Days                                                                       |
| Surface Finished | Powder Coating/Painting/Chrome                                                   |
| Process          | cut-bend-shape-polish-painting-packing                                           |
| Delivery Terms   | EXW,FOB,CIF                                                                      |
| Payment Terms    | T/T:30% Deposit+70% Balance before shipment, PayPal, Western union or negotiable |
| Packing          | Wrap by plastic film for waterproof                                              |
|                  | 12KG 20MM EPS foam for anti-drop                                                 |
|                  | K=K Double layers brown carton suit for any shipment                             |