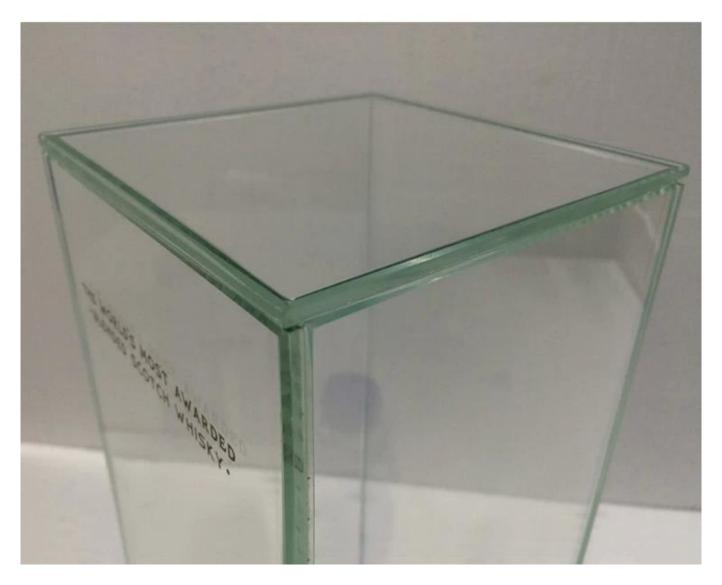

Some stores need a small dark wood display shelves, whereas some need a big glass display shelves. Whatsoever is your requirements, feel free to contact us. We offer you a wide range of display shelves at an economical rates. All our wooden display shelves collection is attractive that change the look and feel of your store and enables customers to reach at your store.

Managing a supermarket store is not an easy job. There are so many things you need to maintain in your store. In which wooden display shelves are the first one. Your selling depends on how you place your items in the store and along with that what things you are installing to keep your products. As per the supermarket owners, they feel that display wooden shelves are more effective than glass display shelves, because they can bear a heavy load of the products and enables owners to place items systematically in one go.