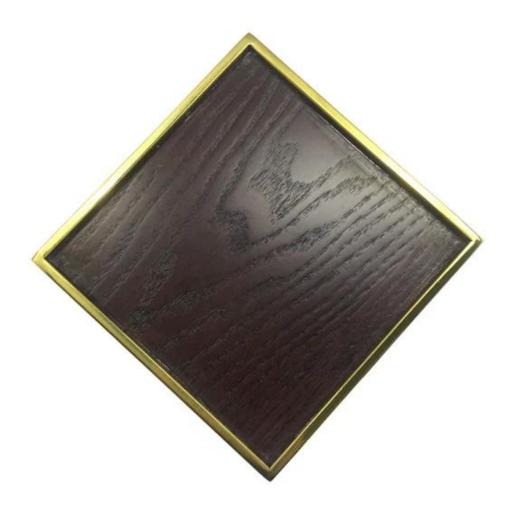

# Wooden Retail Display Shelves for Supermarket

Supermarket is a place where selling of products is depend on the presentation of the products. You can only attract your customer if your store items are placed systematically. Wooden retail display shelves provide selling space for your products in stores. There are tons of products are to be sold in the supermarket. So, it is vital to install high-quality based display wooden shelves in the store. At our online store you will get variety of display shelves at the best market rates.

The only way you can make your supermarket attractive and clean is by installing wooden retails display shelves. There are many brands based products you sell in your supermarket, so to make easy for the customers place the same brand products in a line. And this can only done by keeping display wooden shelves. Our wooden display shelves are high-quality based and creative. They can bear a load of heavy products. So, if you are looking for the display shelves at the best market rates without compromising its quality. You search ends here, discover the display shelves collection from our website and choose the best one that suits with your business requirements.

Managing a supermarket store is not an easy job. There are so many things you need to maintain in your store. In which wooden display shelves are the first one. Your selling depends on how you place your items in the store and along with that what things you are installing to keep your products. As per the supermarket owners, they feel that display wooden shelves are more effective than glass display shelves, because they can bear a heavy load of the products and enables owners to place items systematically in one go.

This is a time to attract customers and generate sale by placing wooden display shelves at the store. Your store must be attractive, clean and all the products should be in a line. So, to do it is necessary to place dark wooden display shelves in a supermarket.