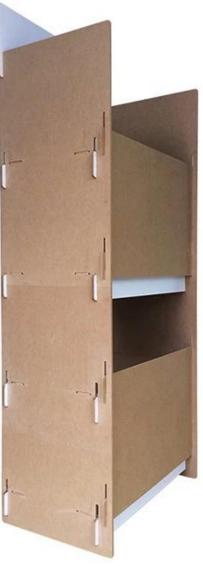

# Retail shop 3 tiers OEM custom flooring mdf display shelf for product

#### **Product Description**

| Product Type     | mdf display shelf                                                                |
|------------------|----------------------------------------------------------------------------------|
| Product Name     | Retail shop 3 tiers OEM custom flooring mdf display shelf for product            |
| Model No.        | DT-WF8                                                                           |
| Size             | 800x350x1700mm or customized                                                     |
| Main material    | <u>Wood</u>                                                                      |
| Color            | White,Black,Red,Etc.                                                             |
| MOQ              | 100PCS                                                                           |
| Thickness        | 9~18mm                                                                           |
| Sample time      | 7~12Days                                                                         |
| Production time  | 25~30 Days                                                                       |
| Surface Finished | Powder Coating/Painting/Chrome                                                   |
| Process          | cut-bend-shape-polish-painting-packing                                           |
| Delivery Terms   | EXW,FOB,CIF                                                                      |
| Payment Terms    | T/T:30% Deposit+70% Balance before shipment, PayPal, Western union or negotiable |
| Packing          | Wrap by plastic film for waterproof                                              |
|                  | 12KG 20MM EPS foam for anti-drop                                                 |
|                  | K=K Double layers brown carton suit for any shipment                             |