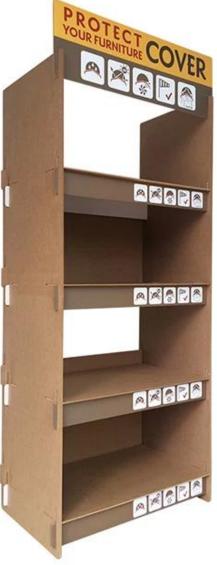

# Retail shop 3 tiers OEM custom flooring mdf display shelf for product

#### **Product Description**

| Product Type     | mdf display shelf                                                                |
|------------------|----------------------------------------------------------------------------------|
| Product Name     | Retail shop 3 tiers OEM custom flooring mdf display shelf for product            |
| Model No.        | DT-WF8                                                                           |
| Size             | 800x350x1700mm or customized                                                     |
| Main material    | <u>Wood</u>                                                                      |
| Color            | White,Black,Red,Etc.                                                             |
| MOQ              | 100PCS                                                                           |
| Thickness        | 9~18mm                                                                           |
| Sample time      | 7~12Days                                                                         |
| Production time  | 25~30 Days                                                                       |
| Surface Finished | Powder Coating/Painting/Chrome                                                   |
| Process          | cut-bend-shape-polish-painting-packing                                           |
| Delivery Terms   | EXW,FOB,CIF                                                                      |
| Payment Terms    | T/T:30% Deposit+70% Balance before shipment, PayPal, Western union or negotiable |
| Packing          | Wrap by plastic film for waterproof                                              |
|                  | 12KG 20MM EPS foam for anti-drop                                                 |
|                  | K=K Double layers brown carton suit for any shipment                             |