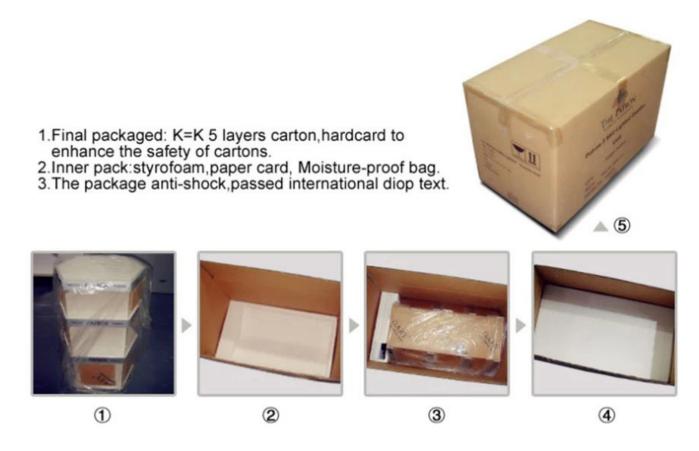

#### Package

#### **Product Description**

| Product Type     | mdf display shelf                                                                |
|------------------|----------------------------------------------------------------------------------|
| Product Name     | Retail shop 3 tiers OEM custom flooring mdf display shelf for product            |
| Model No.        | DT-WF8                                                                           |
| Size             | 800x350x1700mm or customized                                                     |
| Main material    | <u>Wood</u>                                                                      |
| Color            | White,Black,Red,Etc.                                                             |
| MOQ              | 100PCS                                                                           |
| Thickness        | 9~18mm                                                                           |
| Sample time      | 7~12Days                                                                         |
| Production time  | 25~30 Days                                                                       |
| Surface Finished | Powder Coating/Painting/Chrome                                                   |
| Process          | cut-bend-shape-polish-painting-packing                                           |
| Delivery Terms   | EXW,FOB,CIF                                                                      |
| Payment Terms    | T/T:30% Deposit+70% Balance before shipment, PayPal, Western union or negotiable |
| Packing          | Wrap by plastic film for waterproof                                              |
|                  | 12KG 20MM EPS foam for anti-drop                                                 |
|                  | K=K Double layers brown carton suit for any shipment                             |