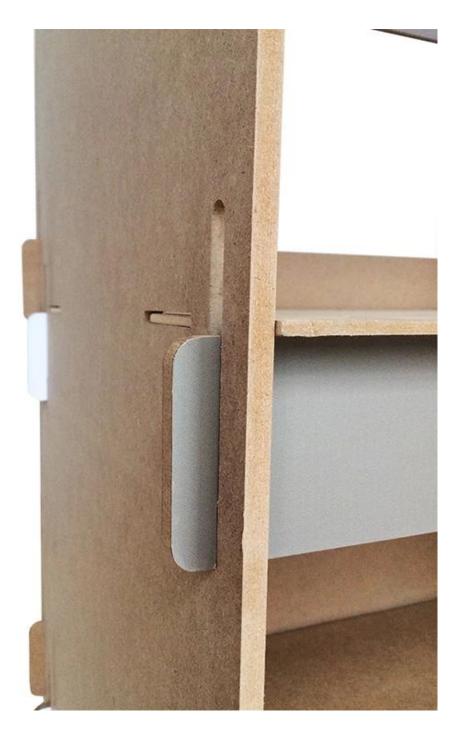

# Retail shop 3 tiers OEM custom flooring mdf display shelf for product

#### **Product Description**

| Product Type     | mdf display shelf                                                                |
|------------------|----------------------------------------------------------------------------------|
| Product Name     | Retail shop 3 tiers OEM custom flooring mdf display shelf for product            |
| Model No.        | DT-WF8                                                                           |
| Size             | 800x350x1700mm or customized                                                     |
| Main material    | <u>Wood</u>                                                                      |
| Color            | White,Black,Red,Etc.                                                             |
| MOQ              | 100PCS                                                                           |
| Thickness        | 9~18mm                                                                           |
| Sample time      | 7~12Days                                                                         |
| Production time  | 25~30 Days                                                                       |
| Surface Finished | Powder Coating/Painting/Chrome                                                   |
| Process          | cut-bend-shape-polish-painting-packing                                           |
| Delivery Terms   | EXW,FOB,CIF                                                                      |
| Payment Terms    | T/T:30% Deposit+70% Balance before shipment, PayPal, Western union or negotiable |
| Packing          | Wrap by plastic film for waterproof                                              |
|                  | 12KG 20MM EPS foam for anti-drop                                                 |
|                  | K=K Double layers brown carton suit for any shipment                             |