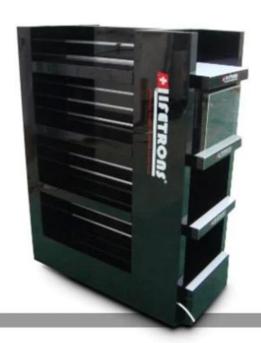

# Retail shop 3 tiers OEM custom flooring mdf display shelf for product

#### **Product Description**

| Product Type     | mdf display shelf                                                                |
|------------------|----------------------------------------------------------------------------------|
| Product Name     | Retail shop 3 tiers OEM custom flooring mdf display shelf for product            |
| Model No.        | DT-WF8                                                                           |
| Size             | 800x350x1700mm or customized                                                     |
| Main material    | <u>Wood</u>                                                                      |
| Color            | White,Black,Red,Etc.                                                             |
| MOQ              | 100PCS                                                                           |
| Thickness        | 9~18mm                                                                           |
| Sample time      | 7~12Days                                                                         |
| Production time  | 25~30 Days                                                                       |
| Surface Finished | Powder Coating/Painting/Chrome                                                   |
| Process          | cut-bend-shape-polish-painting-packing                                           |
| Delivery Terms   | EXW,FOB,CIF                                                                      |
| Payment Terms    | T/T:30% Deposit+70% Balance before shipment, PayPal, Western union or negotiable |
| Packing          | Wrap by plastic film for waterproof                                              |
|                  | 12KG 20MM EPS foam for anti-drop                                                 |
|                  | K=K Double layers brown carton suit for any shipment                             |