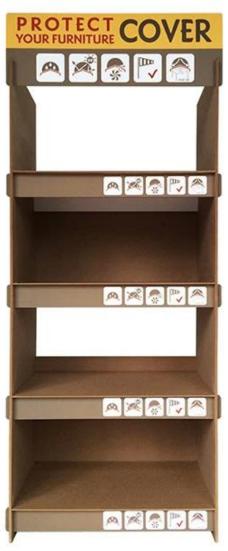

# Retail shop 3 tiers OEM custom flooring mdf display shelf for product

#### **Product Description**

| Product Type     | mdf display shelf                                                                |
|------------------|----------------------------------------------------------------------------------|
| Product Name     | Retail shop 3 tiers OEM custom flooring mdf display shelf for product            |
| Model No.        | DT-WF8                                                                           |
| Size             | 800x350x1700mm or customized                                                     |
| Main material    | <u>Wood</u>                                                                      |
| Color            | White,Black,Red,Etc.                                                             |
| MOQ              | 100PCS                                                                           |
| Thickness        | 9~18mm                                                                           |
| Sample time      | 7~12Days                                                                         |
| Production time  | 25~30 Days                                                                       |
| Surface Finished | Powder Coating/Painting/Chrome                                                   |
| Process          | cut-bend-shape-polish-painting-packing                                           |
| Delivery Terms   | EXW,FOB,CIF                                                                      |
| Payment Terms    | T/T:30% Deposit+70% Balance before shipment, PayPal, Western union or negotiable |
| Packing          | Wrap by plastic film for waterproof                                              |
|                  | 12KG 20MM EPS foam for anti-drop                                                 |
|                  | K=K Double layers brown carton suit for any shipment                             |