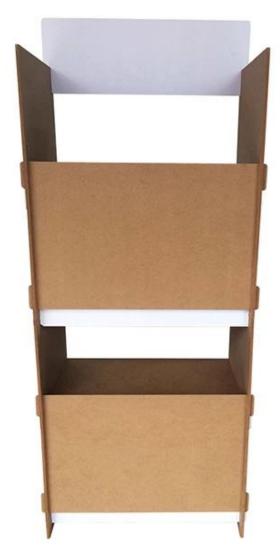

# Retail shop 3 tiers OEM custom flooring mdf display shelf for product

#### **Product Description**

| Product Type     | mdf display shelf                                                                |
|------------------|----------------------------------------------------------------------------------|
| Product Name     | Retail shop 3 tiers OEM custom flooring mdf display shelf for product            |
| Model No.        | DT-WF8                                                                           |
| Size             | 800x350x1700mm or customized                                                     |
| Main material    | <u>Wood</u>                                                                      |
| Color            | White,Black,Red,Etc.                                                             |
| MOQ              | 100PCS                                                                           |
| Thickness        | 9~18mm                                                                           |
| Sample time      | 7~12Days                                                                         |
| Production time  | 25~30 Days                                                                       |
| Surface Finished | Powder Coating/Painting/Chrome                                                   |
| Process          | cut-bend-shape-polish-painting-packing                                           |
| Delivery Terms   | EXW,FOB,CIF                                                                      |
| Payment Terms    | T/T:30% Deposit+70% Balance before shipment, PayPal, Western union or negotiable |
| Packing          | Wrap by plastic film for waterproof                                              |
|                  | 12KG 20MM EPS foam for anti-drop                                                 |
|                  | K=K Double layers brown carton suit for any shipment                             |