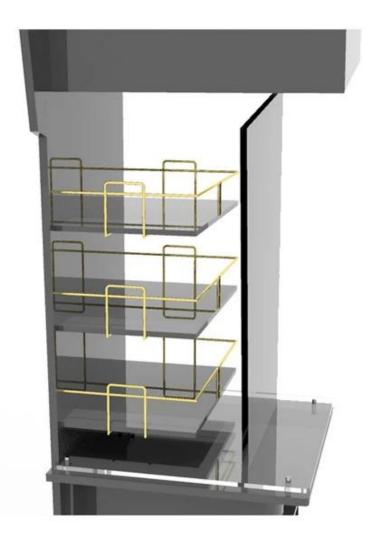

### Product Description

| Product Type     | energy drink display shelves                                                        |
|------------------|-------------------------------------------------------------------------------------|
| Product Name     | Supermarket customized flooring wooden energy drink display shelves                 |
| Model No.        | DT-WDF11                                                                            |
| Size             | 350x400x1800mm or customized                                                        |
| Main material    | Wood                                                                                |
| Color            | White,Black,Red,Etc.                                                                |
| MOQ              | 100PCS                                                                              |
| Thickness        | 9~18mm                                                                              |
| Sample time      | 7~12Days                                                                            |
| Production time  | 25~30 Days                                                                          |
| Surface Finished | Powder Coating/Painting/Chrome                                                      |
| Process          | cut-bend-shape-polish-painting-packing                                              |
| Delivery Terms   | EXW,FOB,CIF                                                                         |
| Payment Terms    | T/T:30% Deposit+70% Balance before shipment, PayPal, Western union or<br>negotiable |
| Packing          | Wrap by plastic film for waterproof                                                 |
|                  | 12KG 20MM EPS foam for anti-drop                                                    |
|                  | K=K Double layers brown carton suit for any shipment                                |
|                  |                                                                                     |