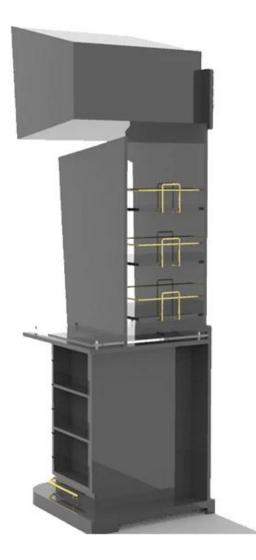

### Product Description

| Product Type     | energy drink display shelves                                                        |
|------------------|-------------------------------------------------------------------------------------|
| Product Name     | Supermarket customized flooring wooden energy drink display shelves                 |
| Model No.        | DT-WDF11                                                                            |
| Size             | 350x400x1800mm or customized                                                        |
| Main material    | Wood                                                                                |
| Color            | White,Black,Red,Etc.                                                                |
| MOQ              | 100PCS                                                                              |
| Thickness        | 9~18mm                                                                              |
| Sample time      | 7~12Days                                                                            |
| Production time  | 25~30 Days                                                                          |
| Surface Finished | Powder Coating/Painting/Chrome                                                      |
| Process          | cut-bend-shape-polish-painting-packing                                              |
| Delivery Terms   | EXW,FOB,CIF                                                                         |
| Payment Terms    | T/T:30% Deposit+70% Balance before shipment, PayPal, Western union or<br>negotiable |
| Packing          | Wrap by plastic film for waterproof                                                 |
|                  | 12KG 20MM EPS foam for anti-drop                                                    |
|                  | K=K Double layers brown carton suit for any shipment                                |
|                  |                                                                                     |