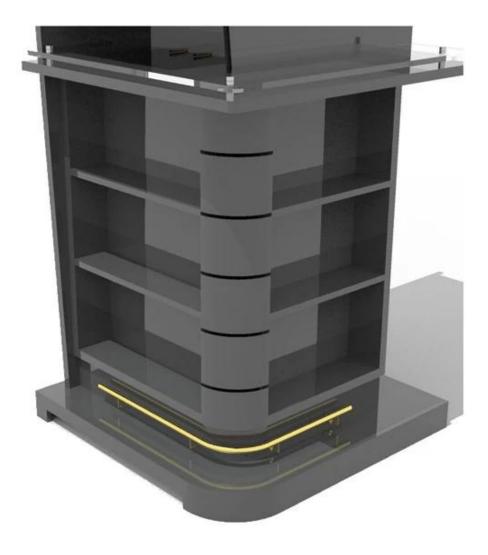

Managing a supermarket store is not an easy job. There are so many things you need to maintain in your store. In which wooden display shelves are the first one. Your selling depends on how you place your items in the store and along with that what things you are installing to keep your products. As per the supermarket owners, they feel that display wooden shelves are more effective than glass display shelves, because they can bear a heavy load of the products and enables owners to place items systematically in one go.

This is a time to attract customers and generate sale by placing <u>wooden display</u> <u>shelves</u> at the store. Your store must be attractive, clean and all the products should be in a line. So, to do it is necessary to place dark wooden display shelves in a supermarket.