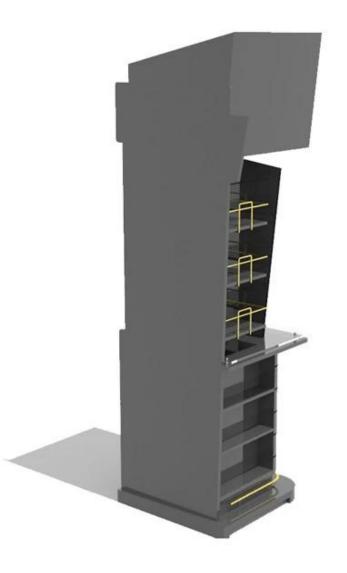

# Wooden Retail Display Shelves for Supermarket

Supermarket is a place where selling of products is depend on the presentation of the products. You can only attract your customer if your store items are placed systematically. Wooden retail display shelves provide selling space for your products in stores. There are tons of products are to be sold in the supermarket. So, it is vital to install high-quality based display wooden shelves in the store. At our online store you will get variety of display shelves at the best market rates.

The only way you can make your supermarket attractive and clean is by installing wooden retails display shelves. There are many brands based products you sell in your supermarket, so to make easy for the customers place the same brand products in a line. And this can only done by keeping display wooden shelves. Our wooden display shelves are high-quality based and creative. They can bear a load of heavy products. So, if you are looking for the display shelves at the best market rates without compromising its quality. You search ends here, discover the display shelves collection from our website and choose the best one that suits with your business requirements.

Managing a supermarket store is not an easy job. There are so many things you need to maintain in your store. In which wooden display shelves are the first one. Your selling depends on how you place your items in the store and along with that what things you are installing to keep your products. As per the supermarket owners, they feel that display wooden shelves are more effective than glass display shelves, because they can bear a heavy load of the products and enables owners to place items systematically in one go.