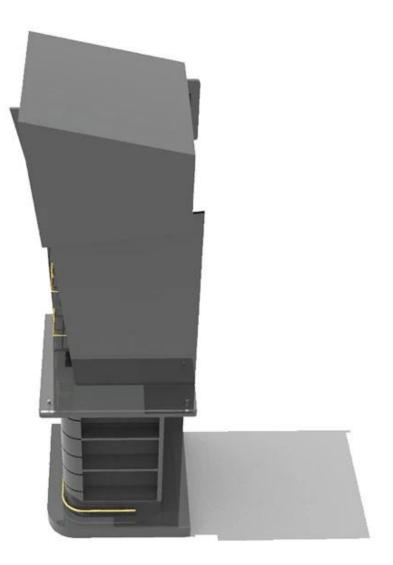

### Product Description

| Product Type     | energy drink display shelves                                                        |
|------------------|-------------------------------------------------------------------------------------|
| Product Name     | Supermarket customized flooring wooden energy drink display shelves                 |
| Model No.        | DT-WDF11                                                                            |
| Size             | 350x400x1800mm or customized                                                        |
| Main material    | Wood                                                                                |
| Color            | White,Black,Red,Etc.                                                                |
| MOQ              | 100PCS                                                                              |
| Thickness        | 9~18mm                                                                              |
| Sample time      | 7~12Days                                                                            |
| Production time  | 25~30 Days                                                                          |
| Surface Finished | Powder Coating/Painting/Chrome                                                      |
| Process          | cut-bend-shape-polish-painting-packing                                              |
| Delivery Terms   | EXW,FOB,CIF                                                                         |
| Payment Terms    | T/T:30% Deposit+70% Balance before shipment, PayPal, Western union or<br>negotiable |
| Packing          | Wrap by plastic film for waterproof                                                 |
|                  | 12KG 20MM EPS foam for anti-drop                                                    |
|                  | K=K Double layers brown carton suit for any shipment                                |
|                  |                                                                                     |