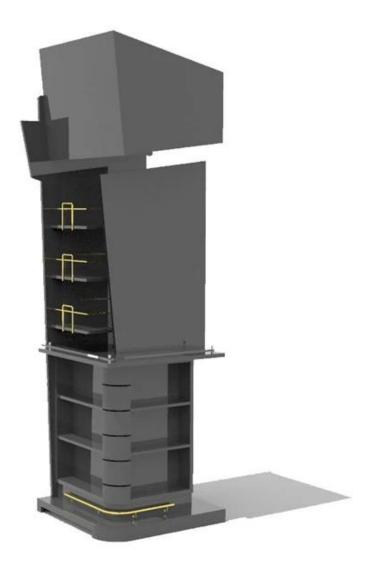

### Product Description

| Product Type     | energy drink display shelves                                                        |
|------------------|-------------------------------------------------------------------------------------|
| Product Name     | Supermarket customized flooring wooden energy drink display shelves                 |
| Model No.        | DT-WDF11                                                                            |
| Size             | 350x400x1800mm or customized                                                        |
| Main material    | Wood                                                                                |
| Color            | White,Black,Red,Etc.                                                                |
| MOQ              | 100PCS                                                                              |
| Thickness        | 9~18mm                                                                              |
| Sample time      | 7~12Days                                                                            |
| Production time  | 25~30 Days                                                                          |
| Surface Finished | Powder Coating/Painting/Chrome                                                      |
| Process          | cut-bend-shape-polish-painting-packing                                              |
| Delivery Terms   | EXW,FOB,CIF                                                                         |
| Payment Terms    | T/T:30% Deposit+70% Balance before shipment, PayPal, Western union or<br>negotiable |
| Packing          | Wrap by plastic film for waterproof                                                 |
|                  | 12KG 20MM EPS foam for anti-drop                                                    |
|                  | K=K Double layers brown carton suit for any shipment                                |
|                  |                                                                                     |