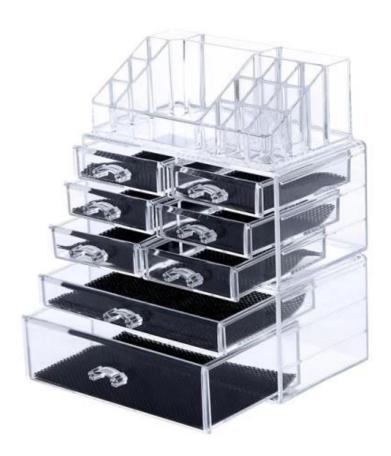

# Supermarket nail polish display case ac rylic cosmetic display stand

# Product description

| Product<br>type   | lipstick display stand                                                                                                                       |
|-------------------|----------------------------------------------------------------------------------------------------------------------------------------------|
| product<br>name   | Supermarket nail polish display case acrylic cosmetic display stanupermarket retail lipstick acrylic display case mac cosmetic display stand |
| Model number:     | DT-AD40                                                                                                                                      |
| Cut it            | 261x220x350mm or customized                                                                                                                  |
| Main<br>material  | Acrylic                                                                                                                                      |
| Color             | White, black, red, etc.                                                                                                                      |
| MOQ               | 100PCS                                                                                                                                       |
| Thickness         | 2 ~ 5 mm                                                                                                                                     |
| Sampling time     | 7 ~ 12 days                                                                                                                                  |
| Production times  | 25 ~ 30 days                                                                                                                                 |
| Finished surface  | Powder coating / Painting / Chrome                                                                                                           |
| Process           | cut-bend-shape-Polish-painting-packing                                                                                                       |
| Terms of delivery | EXW, FOB, CIF                                                                                                                                |
| Payment<br>terms  | T / T: 30% deposit + 70% Balance before shipment, PayPal, Western union or negotiable                                                        |
| package           | Wrap with plastic film to waterproof                                                                                                         |
|                   | 12KG 20MM EPS foam for anti-drop                                                                                                             |
|                   | K = K Double layer of brown cardboard packaging for any shipment                                                                             |