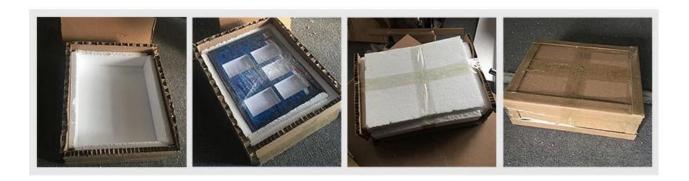

# Package

- 1. Packaged packs: K = K 5 layers of cardboard, cardboard to improve the safety of the cartons.
- 2. inner package: polystyrene, paper card, moisture-proof bag.
- 3. The anti-shock package, passed the international diop test.