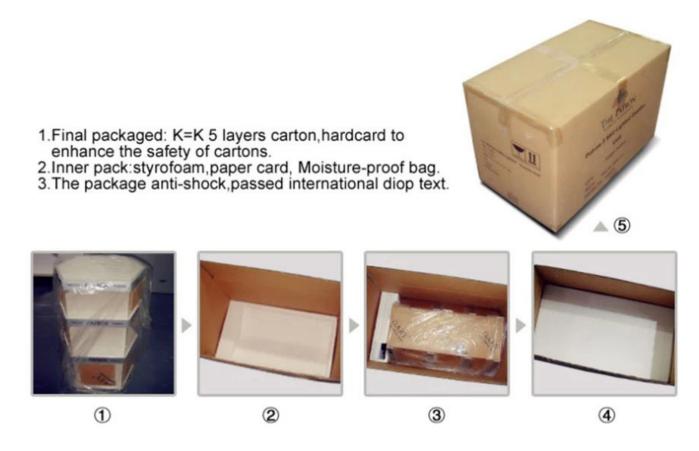

#### Package

#### **Product Description**

| Product Type     | drink display stand                                                              |
|------------------|----------------------------------------------------------------------------------|
| Product Name     | Supermarket promotion flooring combined wood drink bottle display stand          |
| Model No.        | DT-WDF1                                                                          |
| Size             | 400x250x1800mm or customized                                                     |
| Main material    | <u>Wood</u>                                                                      |
| Color            | White,Black,Red,Etc.                                                             |
| MOQ              | 100PCS                                                                           |
| Thickness        | 9~18mm                                                                           |
| Sample time      | 7~12Days                                                                         |
| Production time  | 25~30 Days                                                                       |
| Surface Finished | Powder Coating/Painting/Chrome                                                   |
| Process          | cut-bend-shape-polish-painting-packing                                           |
| Delivery Terms   | EXW,FOB,CIF                                                                      |
| Payment Terms    | T/T:30% Deposit+70% Balance before shipment, PayPal, Western union or negotiable |
| Packing          | Wrap by plastic film for waterproof                                              |
|                  | 12KG 20MM EPS foam for anti-drop                                                 |
|                  | K=K Double layers brown carton suit for any shipment                             |