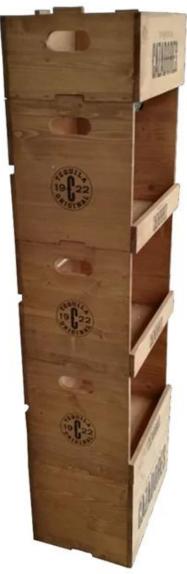

# Supermarket promotion flooring combined wood drink bottle display stand

#### **Product Description**

| Product Type     | drink display stand                                                              |
|------------------|----------------------------------------------------------------------------------|
| Product Name     | Supermarket promotion flooring combined wood drink bottle display stand          |
| Model No.        | DT-WDF1                                                                          |
| Size             | 400x250x1800mm or customized                                                     |
| Main material    | <u>Wood</u>                                                                      |
| Color            | White,Black,Red,Etc.                                                             |
| MOQ              | 100PCS                                                                           |
| Thickness        | 9~18mm                                                                           |
| Sample time      | 7~12Days                                                                         |
| Production time  | 25~30 Days                                                                       |
| Surface Finished | Powder Coating/Painting/Chrome                                                   |
| Process          | cut-bend-shape-polish-painting-packing                                           |
| Delivery Terms   | EXW,FOB,CIF                                                                      |
| Payment Terms    | T/T:30% Deposit+70% Balance before shipment, PayPal, Western union or negotiable |
| Packing          | Wrap by plastic film for waterproof                                              |
|                  | 12KG 20MM EPS foam for anti-drop                                                 |
|                  | K=K Double layers brown carton suit for any shipment                             |