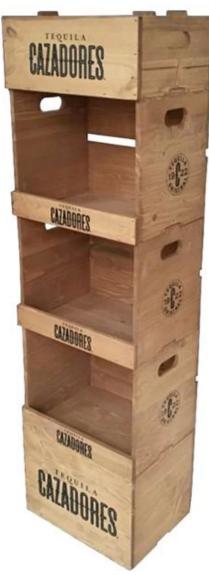

# Supermarket promotion flooring combined wood drink bottle display stand

#### **Product Description**

| Product Type     | drink display stand                                                              |
|------------------|----------------------------------------------------------------------------------|
| Product Name     | Supermarket promotion flooring combined wood drink bottle display stand          |
| Model No.        | DT-WDF1                                                                          |
| Size             | 400x250x1800mm or customized                                                     |
| Main material    | <u>Wood</u>                                                                      |
| Color            | White,Black,Red,Etc.                                                             |
| MOQ              | 100PCS                                                                           |
| Thickness        | 9~18mm                                                                           |
| Sample time      | 7~12Days                                                                         |
| Production time  | 25~30 Days                                                                       |
| Surface Finished | Powder Coating/Painting/Chrome                                                   |
| Process          | cut-bend-shape-polish-painting-packing                                           |
| Delivery Terms   | EXW,FOB,CIF                                                                      |
| Payment Terms    | T/T:30% Deposit+70% Balance before shipment, PayPal, Western union or negotiable |
| Packing          | Wrap by plastic film for waterproof                                              |
|                  | 12KG 20MM EPS foam for anti-drop                                                 |
|                  | K=K Double layers brown carton suit for any shipment                             |