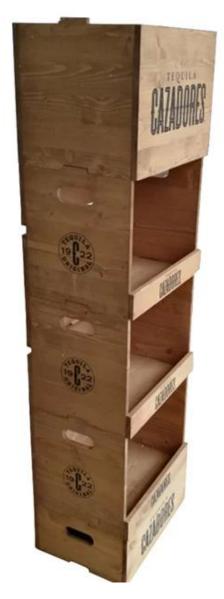

# Supermarket promotion flooring combined wood drink bottle display stand

#### **Product Description**

| Product Type     | drink display stand                                                              |
|------------------|----------------------------------------------------------------------------------|
| Product Name     | Supermarket promotion flooring combined wood drink bottle display stand          |
| Model No.        | DT-WDF1                                                                          |
| Size             | 400x250x1800mm or customized                                                     |
| Main material    | <u>Wood</u>                                                                      |
| Color            | White,Black,Red,Etc.                                                             |
| MOQ              | 100PCS                                                                           |
| Thickness        | 9~18mm                                                                           |
| Sample time      | 7~12Days                                                                         |
| Production time  | 25~30 Days                                                                       |
| Surface Finished | Powder Coating/Painting/Chrome                                                   |
| Process          | cut-bend-shape-polish-painting-packing                                           |
| Delivery Terms   | EXW,FOB,CIF                                                                      |
| Payment Terms    | T/T:30% Deposit+70% Balance before shipment, PayPal, Western union or negotiable |
| Packing          | Wrap by plastic film for waterproof                                              |
|                  | 12KG 20MM EPS foam for anti-drop                                                 |
|                  | K=K Double layers brown carton suit for any shipment                             |