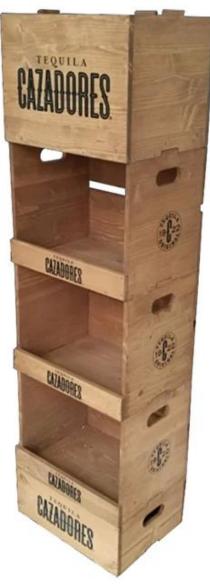

# Supermarket promotion flooring combined wood drink bottle display stand

#### **Product Description**

| Product Type     | drink display stand                                                              |
|------------------|----------------------------------------------------------------------------------|
| Product Name     | Supermarket promotion flooring combined wood drink bottle display stand          |
| Model No.        | DT-WDF1                                                                          |
| Size             | 400x250x1800mm or customized                                                     |
| Main material    | <u>Wood</u>                                                                      |
| Color            | White,Black,Red,Etc.                                                             |
| MOQ              | 100PCS                                                                           |
| Thickness        | 9~18mm                                                                           |
| Sample time      | 7~12Days                                                                         |
| Production time  | 25~30 Days                                                                       |
| Surface Finished | Powder Coating/Painting/Chrome                                                   |
| Process          | cut-bend-shape-polish-painting-packing                                           |
| Delivery Terms   | EXW,FOB,CIF                                                                      |
| Payment Terms    | T/T:30% Deposit+70% Balance before shipment, PayPal, Western union or negotiable |
| Packing          | Wrap by plastic film for waterproof                                              |
|                  | 12KG 20MM EPS foam for anti-drop                                                 |
|                  | K=K Double layers brown carton suit for any shipment                             |