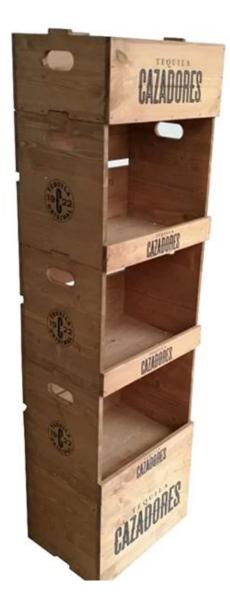

# Supermarket promotion flooring combined wood drink bottle display stand

#### **Product Description**

| Product Type     | drink display stand                                                              |
|------------------|----------------------------------------------------------------------------------|
| Product Name     | Supermarket promotion flooring combined wood drink bottle display stand          |
| Model No.        | DT-WDF1                                                                          |
| Size             | 400x250x1800mm or customized                                                     |
| Main material    | <u>Wood</u>                                                                      |
| Color            | White,Black,Red,Etc.                                                             |
| MOQ              | 100PCS                                                                           |
| Thickness        | 9~18mm                                                                           |
| Sample time      | 7~12Days                                                                         |
| Production time  | 25~30 Days                                                                       |
| Surface Finished | Powder Coating/Painting/Chrome                                                   |
| Process          | cut-bend-shape-polish-painting-packing                                           |
| Delivery Terms   | EXW,FOB,CIF                                                                      |
| Payment Terms    | T/T:30% Deposit+70% Balance before shipment, PayPal, Western union or negotiable |
| Packing          | Wrap by plastic film for waterproof                                              |
|                  | 12KG 20MM EPS foam for anti-drop                                                 |
|                  | K=K Double layers brown carton suit for any shipment                             |