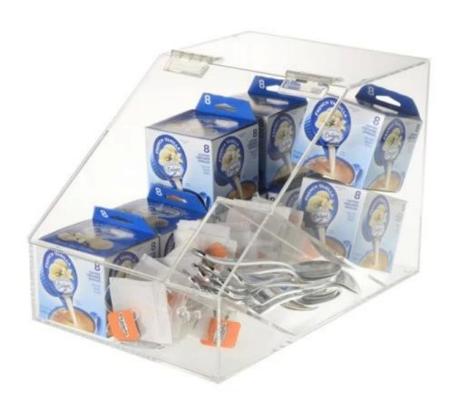

# Supermarket retail store advertising sw eety chocolate sugar box candy acrylic display stand china made

## Product description

| Product<br>type   | Candy dispenser                                                                                        |
|-------------------|--------------------------------------------------------------------------------------------------------|
| product<br>name   | Supermarket retail store advertising sweety chocolate sugar box candy acrylic display stand china made |
| Model<br>number:  | DT-AD20                                                                                                |
| Cut it            | 261x220x350mm or customized                                                                            |
| Main<br>material  | <u>Acrylic</u>                                                                                         |
| Color             | White, black, red, etc.                                                                                |
| MOQ               | 100PCS                                                                                                 |
| Thickness         | 2 ~ 5 mm                                                                                               |
| Sampling time     | 7 ~ 12 days                                                                                            |
| Production times  | 25 ~ 30 days                                                                                           |
| Finished surface  | Powder coating / Painting / Chrome                                                                     |
| Process           | cut-bend-shape-Polish-painting-packing                                                                 |
| Terms of delivery | EXW, FOB, CIF                                                                                          |
| Payment<br>terms  | T / T: 30% deposit + 70% Balance before shipment, PayPal, Western union or negotiable                  |
| package           | Wrap with plastic film to waterproof                                                                   |
|                   | 12KG 20MM EPS foam for anti-drop                                                                       |
|                   | K = K Double layer of brown cardboard packaging for any shipment                                       |