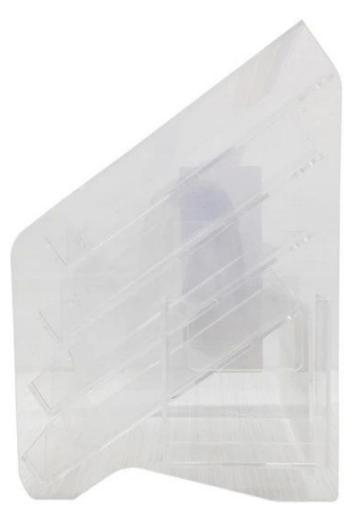

# Wholesale countertop OEM acrylic sewing needle display stand

# Product Description

| Product Type     | sewing needle display stand                                                         |
|------------------|-------------------------------------------------------------------------------------|
| Product Name     | Wholesale countertop OEM acrylic sewing needle display stand                        |
| Model No.        | DT-AC27                                                                             |
| Size             | 120x160x210mm or customized                                                         |
| Main material    | Acrylic                                                                             |
| Color            | White,Black,Red,Etc.                                                                |
| MOQ              | 100PCS                                                                              |
| Thickness        | 2~5mm                                                                               |
| Sample time      | 7~12Days                                                                            |
| Production time  | 25~30 Days                                                                          |
| Surface Finished | Powder Coating/Painting/Chrome                                                      |
| Process          | cut-bend-shape-polish-painting-packing                                              |
| Delivery Terms   | EXW,FOB,CIF                                                                         |
| Payment Terms    | T/T:30% Deposit+70% Balance before shipment, PayPal, Western union or<br>negotiable |
|                  | Wrap by plastic film for waterproof                                                 |
| Packing          | 12KG 20MM EPS foam for anti-drop                                                    |
|                  | K=K Double layers brown carton suit for any shipment                                |
| Packing          |                                                                                     |