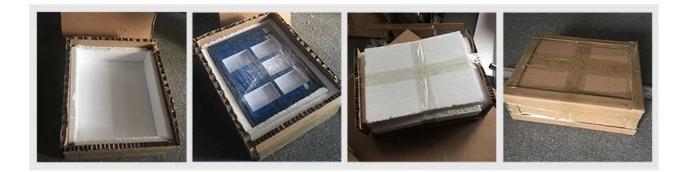

# Product Description

| Product Type     | sewing needle display stand                                                         |
|------------------|-------------------------------------------------------------------------------------|
| Product Name     | Wholesale countertop OEM acrylic sewing needle display stand                        |
| Model No.        | DT-AC27                                                                             |
| Size             | 120x160x210mm or customized                                                         |
| Main material    | Acrylic                                                                             |
| Color            | White,Black,Red,Etc.                                                                |
| MOQ              | 100PCS                                                                              |
| Thickness        | 2~5mm                                                                               |
| Sample time      | 7~12Days                                                                            |
| Production time  | 25~30 Days                                                                          |
| Surface Finished | Powder Coating/Painting/Chrome                                                      |
| Process          | cut-bend-shape-polish-painting-packing                                              |
| Delivery Terms   | EXW,FOB,CIF                                                                         |
| Payment Terms    | T/T:30% Deposit+70% Balance before shipment, PayPal, Western union or<br>negotiable |
|                  | Wrap by plastic film for waterproof                                                 |
| Packing          | 12KG 20MM EPS foam for anti-drop                                                    |
|                  | K=K Double layers brown carton suit for any shipment                                |
| Packing          |                                                                                     |

## Package

- 1.Final packaged:K=K 5 layers carton,hardcard to enhance the safety of cartons.
- 2.Inner pack:styrofoam,paper card,Moisture-proof bag.
- 3. The package anti-shock, passed international diop test.