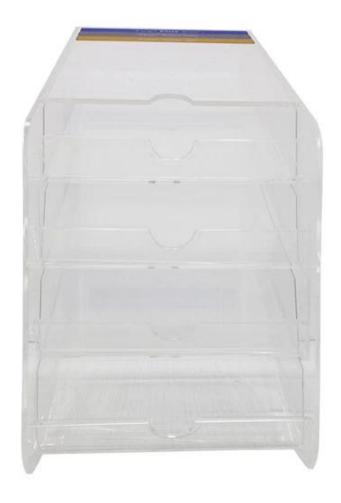

|
| Process          | cut-bend-shape-polish-painting-packing                                              |
| Delivery Terms   | EXW,FOB,CIF                                                                         |
| Payment Terms    | T/T:30% Deposit+70% Balance before shipment, PayPal, Western union or<br>negotiable |
|                  | Wrap by plastic film for waterproof                                                 |
| Packing          | 12KG 20MM EPS foam for anti-drop                                                    |
|                  | K=K Double layers brown carton suit for any shipment                                |
| Packing          |                                                                                     |















| 1                                                                                                                                     |