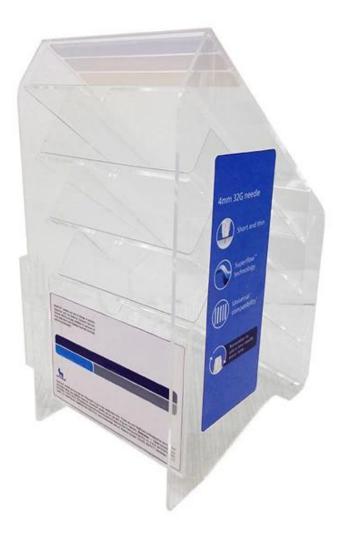

|
| Process          | cut-bend-shape-polish-painting-packing                                              |
| Delivery Terms   | EXW,FOB,CIF                                                                         |
| Payment Terms    | T/T:30% Deposit+70% Balance before shipment, PayPal, Western union or<br>negotiable |
|                  | Wrap by plastic film for waterproof                                                 |
| Packing          | 12KG 20MM EPS foam for anti-drop                                                    |
|                  | K=K Double layers brown carton suit for any shipment                                |
| Packing          |                                                                                     |















| 1                                                                                                                                     |