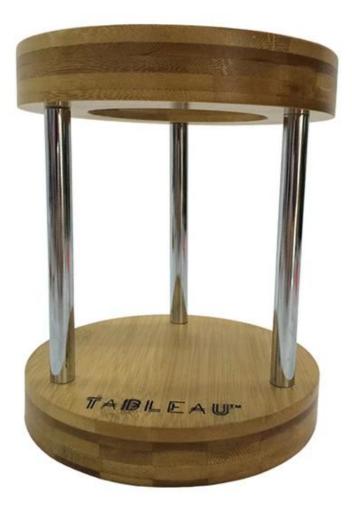

# Wholesale tabletop bamboo wood speaker display stand

## **Product Description**

| wood speaker stand                                                                  |
|-------------------------------------------------------------------------------------|
| Wholesale tabletop bamboo wood speaker display stand                                |
| DT-WC1                                                                              |
| 145x145x171mm or customized                                                         |
| Wood                                                                                |
| White,Black,Red,Etc.                                                                |
| 100PCS                                                                              |
| 9~18mm                                                                              |
| 7~12Days                                                                            |
| 25~30 Days                                                                          |
| Powder Coating/Painting/Chrome                                                      |
| cut-bend-shape-polish-painting-packing                                              |
| EXW,FOB,CIF                                                                         |
| T/T:30% Deposit+70% Balance before shipment, PayPal, Western union or<br>negotiable |
| Wrap by plastic film for waterproof                                                 |
| 12KG 20MM EPS foam for anti-drop                                                    |
| K=K Double layers brown carton suit for any shipment                                |
|                                                                                     |