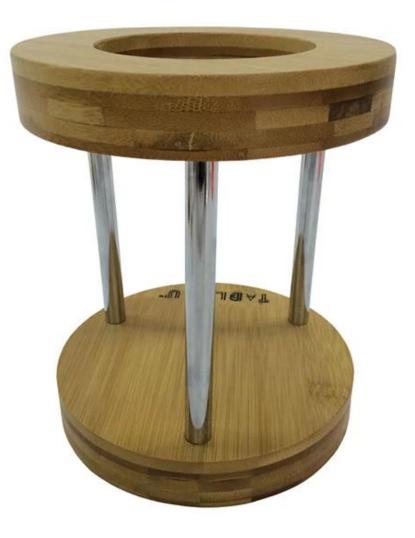

# Wholesale tabletop bamboo wood speaker display stand

## **Product Description**

| wood speaker stand                                                                  |
|-------------------------------------------------------------------------------------|
| Wholesale tabletop bamboo wood speaker display stand                                |
| DT-WC1                                                                              |
| 145x145x171mm or customized                                                         |
| Wood                                                                                |
| White,Black,Red,Etc.                                                                |
| 100PCS                                                                              |
| 9~18mm                                                                              |
| 7~12Days                                                                            |
| 25~30 Days                                                                          |
| Powder Coating/Painting/Chrome                                                      |
| cut-bend-shape-polish-painting-packing                                              |
| EXW,FOB,CIF                                                                         |
| T/T:30% Deposit+70% Balance before shipment, PayPal, Western union or<br>negotiable |
| Wrap by plastic film for waterproof                                                 |
| 12KG 20MM EPS foam for anti-drop                                                    |
| K=K Double layers brown carton suit for any shipment                                |
|                                                                                     |