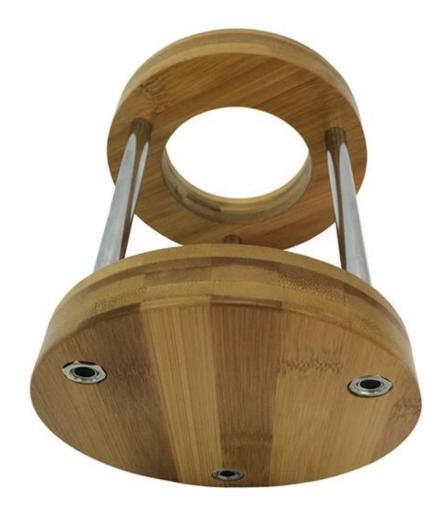

# Wholesale tabletop bamboo wood speaker display stand

## **Product Description**

| wood speaker stand                                                                  |
|-------------------------------------------------------------------------------------|
| Wholesale tabletop bamboo wood speaker display stand                                |
| DT-WC1                                                                              |
| 145x145x171mm or customized                                                         |
| Wood                                                                                |
| White,Black,Red,Etc.                                                                |
| 100PCS                                                                              |
| 9~18mm                                                                              |
| 7~12Days                                                                            |
| 25~30 Days                                                                          |
| Powder Coating/Painting/Chrome                                                      |
| cut-bend-shape-polish-painting-packing                                              |
| EXW,FOB,CIF                                                                         |
| T/T:30% Deposit+70% Balance before shipment, PayPal, Western union or<br>negotiable |
| Wrap by plastic film for waterproof                                                 |
| 12KG 20MM EPS foam for anti-drop                                                    |
| K=K Double layers brown carton suit for any shipment                                |
|                                                                                     |